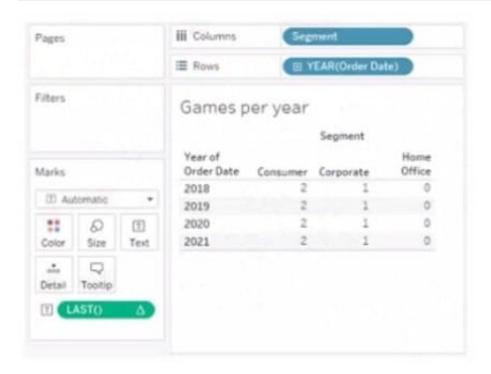

## **QUESTION 5**

You have the following visualization.

The Last() calculation is set to compute using Table (across)

Which value will appear in the crosstab for the Consumer segment of the year 2018 if you change compute to use Oder Dale?

A. 0

B. 2

C. 4

D. 3

Correct Answer: A