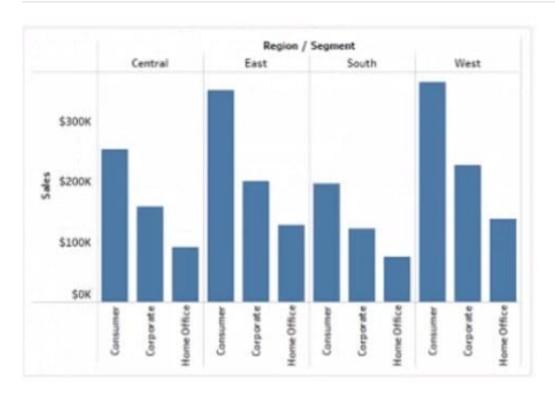

#### **QUESTION 2**

You have the following bar chart.

You want the chart to appear as shown in the Mowing exhibit.

What should you add?

- A. A reference band
- B. A reference line
- C. An average line

## https://www.passapply.com/tda-c01.html

2024 Latest passapply TDA-C01 PDF and VCE dumps Download

D. A distribution band

Correct Answer: A