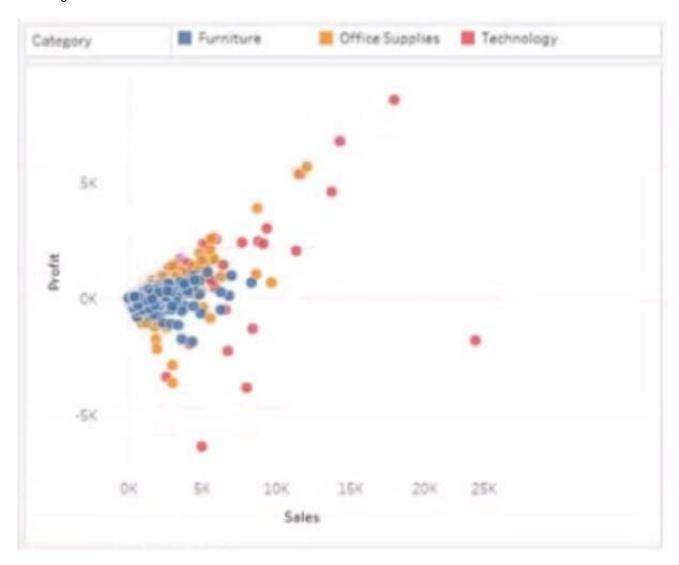

#### **QUESTION 4**

You have the following visualization.

## https://www.passapply.com/tda-c01.html

2024 Latest passapply TDA-C01 PDF and VCE dumps Download

Hot Area:

Correct Answer:

You have a dataset that has four fields named Category. Profit Sates and Customer Name. You need to create the following visualization.