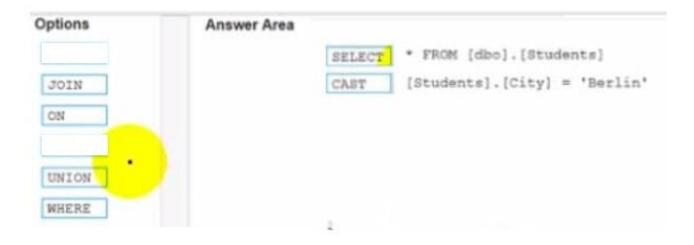

#### **QUESTION 3**

You conned to a Microsoft SQL Server database You need to create a custom SQL query that retrieves rows from a table named Students Only students m the city of Berlin must be returned How should you complete the query? (Drag the appropriate Options to the Answer Area and drop into the correct locations.)

#### Select and Place:

#### Correct Answer: