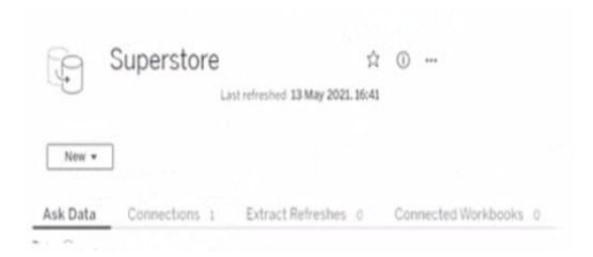

#### **QUESTION 6**

You have the following data source in tableau Server.

You need to ensure that the data is updated every hour. What should you select?

- A. New
- B. Extract Refreshes
- C. Connected Workbooks
- D. Connections

Correct Answer: B