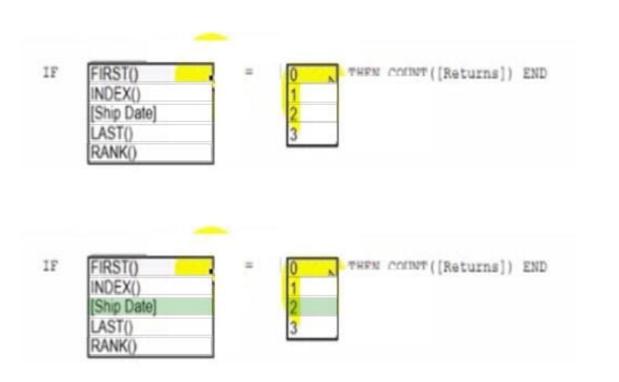

## **QUESTION 5**

You have the following visualization.

The Last() calculation is set to compute using Table (across)

Which value will appear in the crosstab for the Consumer segment of the year 2018 if you change compute to use Oder Dale?

A. 0

B. 2

C. 4

D. 3

Correct Answer: A