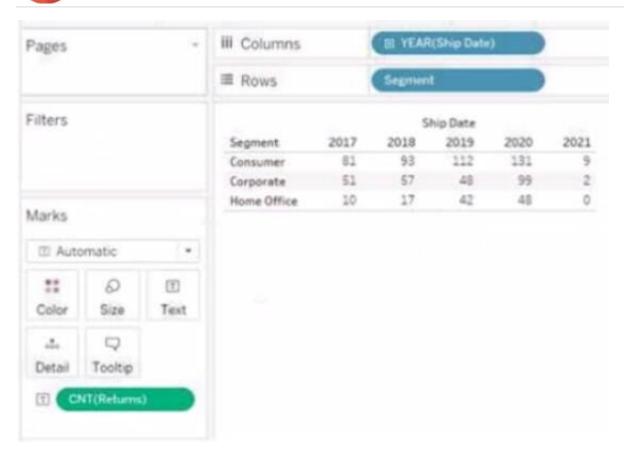

## **QUESTION 5**

You have the following visualization.

The Last() calculation is set to compute using Table (across)

Which value will appear in the crosstab for the Consumer segment of the year 2018 if you change compute to use Oder Dale?

A. 0

B. 2

C. 4

D. 3

Correct Answer: A