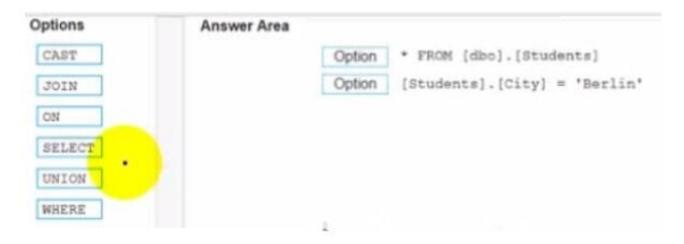

#### **QUESTION 3**

You conned to a Microsoft SQL Server database You need to create a custom SQL query that retrieves rows from a table named Students Only students m the city of Berlin must be returned How should you complete the query? (Drag the appropriate Options to the Answer Area and drop into the correct locations.)

#### Select and Place:

#### Correct Answer: