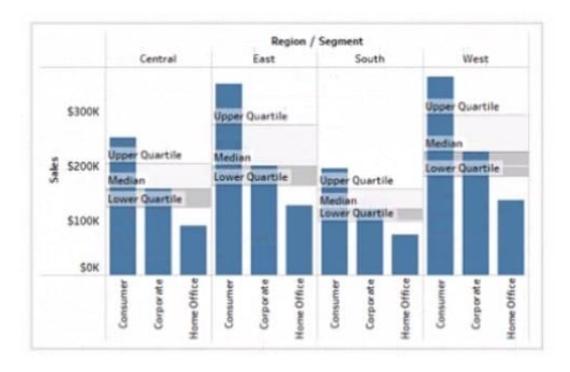

#### **QUESTION 2**

You have the following bar chart.

You want the chart to appear as shown in the Mowing exhibit.

What should you add?

- A. A reference band
- B. A reference line
- C. An average line

## https://www.passapply.com/tda-c01.html

2024 Latest passapply TDA-C01 PDF and VCE dumps Download

D. A distribution band

Correct Answer: A