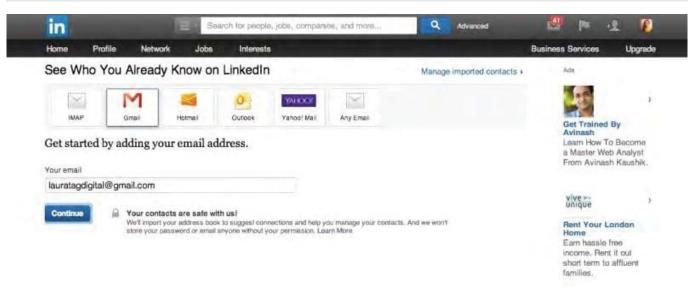

## **QUESTION 11**

What is going on in the screen shown below? Choose one of the following: Exhibit:

- A. LinkedIn is inviting you to import contacts from your address book
- B. LinkedIn is inviting you to download email addresses from your webmail.
- C. LinkedIn is inviting you to export email addresses from your Outlook address book.
- D. LinkedIn is inviting you to import email addresses from your Twitter account.

```
Correct Answer: A
```

You wish to engage with the subscribers to your email marketing campaign and you understand that the subject line is really important. Which practice will help with open rates?