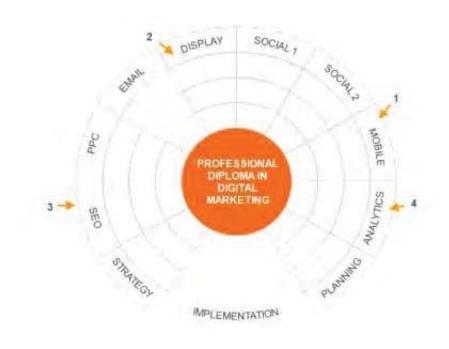

## **QUESTION 7**

Which digital marketing tactic develops engagement with the target audience across a range of different networks, forums and devices? Choose the appropriate digital marketing tactic from the Digital Marketing Institute Framework using the

numbered options given.

#### Exhibit:

- A. 1
- B. 2
- C. 4
- D. 3

Correct Answer: A