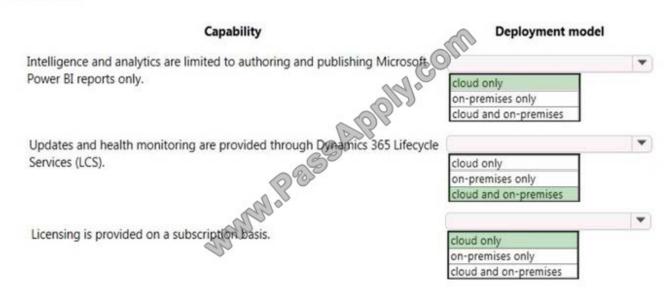

## **HOTSPOT**

You need to determine whether to deploy Dynamics 365 Finance and Operations on-premises or in the cloud.

2021 Latest passapply MB-900 PDF and VCE dumps Download

Which capabilities are handled by which deployment models? To answer, select the appropriate options in the answer area.

### Correct Answer: