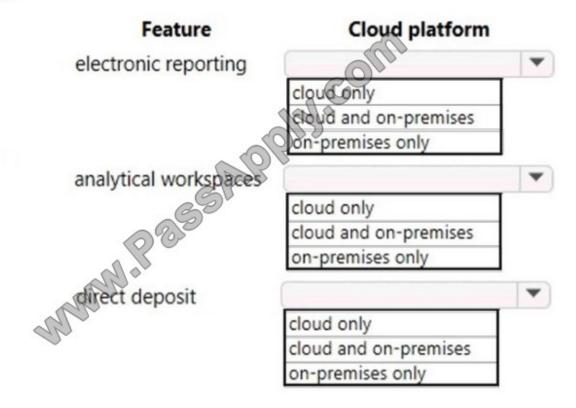

## **HOTSPOT**

A company is preparing to deploy Dynamics 365 for Finance and Operations.

You need to identify which out-of-the-box features are available only in the cloud platform.

Which out-of-the-box features are available? To answer, select the appropriate options in the answer area.

NOTE: Each correct selection is worth one point.

Hot Area:

## **Answer Area**

Correct Answer:

## **Answer Area**