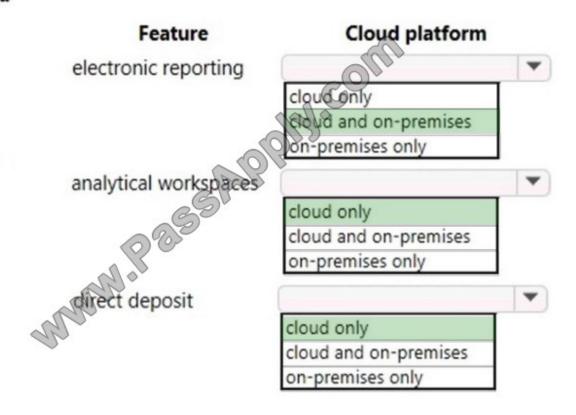

## **HOTSPOT**

A company is preparing to deploy Dynamics 365 for Finance and Operations.

You need to identify which out-of-the-box features are available only in the cloud platform.

Which out-of-the-box features are available? To answer, select the appropriate options in the answer area.

NOTE: Each correct selection is worth one point.

Hot Area:

## **Answer Area**

Correct Answer:

## **Answer Area**