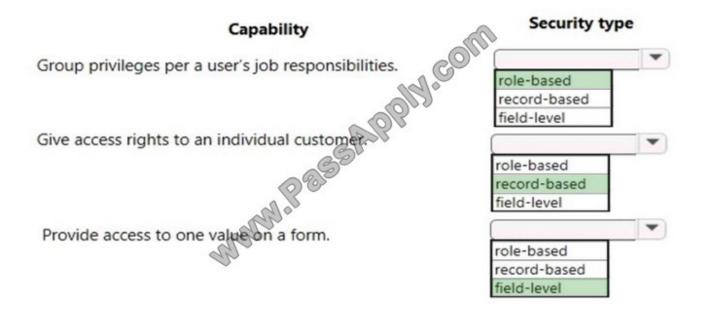

### **HOTSPOT**

You operate a Dynamics 365 for Customer Engagement environment.

You need to determine the security types used to secure different resources.

Which security type is used for each capability? To answer, select the appropriate options in the answer area.

NOTE: Each correct selection is worth one point.

Hot Area:

### **Answer Area**

Correct Answer:

2021 Latest passapply MB-900 PDF and VCE dumps Download

## **Answer Area**