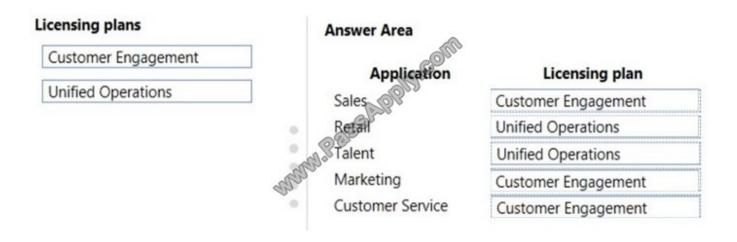

## **QUESTION 6**

DRAG DROP

Match each application to its Dynamics 365 licensing plan.

To answer, drag the appropriate licensing plan from the column on left to its application on the right. Each licensing plan may be used once, more than once, or not at all.

2021 Latest passapply MB-900 PDF and VCE dumps Download

NOTE: Each correct selection is worth one point.

Select and Place:

Correct Answer: