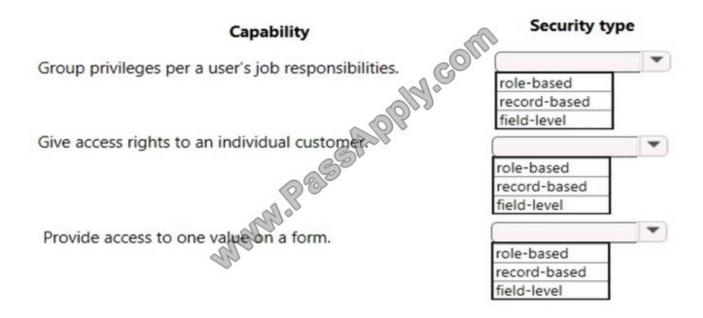

### **HOTSPOT**

You operate a Dynamics 365 for Customer Engagement environment.

You need to determine the security types used to secure different resources.

Which security type is used for each capability? To answer, select the appropriate options in the answer area.

NOTE: Each correct selection is worth one point.

Hot Area:

### **Answer Area**

Correct Answer:

2021 Latest passapply MB-900 PDF and VCE dumps Download

## **Answer Area**