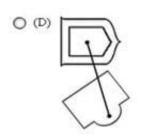

# **QUESTION 4**

Which figure best shows how the objects in the left box will touch if the letters for each object are matched?

- A. Option A
- B. Option B
- C. Option C
- D. Option D

Correct Answer: A