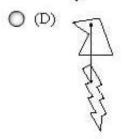

# **QUESTION 6**

Determine which of the choices best solves the problem shown in the first picture. The problem is presented in the first

drawing and the remaining four drawings are possible solutions.

- A. Option A
- B. Option B
- C. Option C
- D. Option D

Correct Answer: A