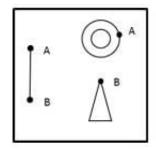

#### **QUESTION 2**

Which figure best shows how the objects in the left box will touch if the letters for each object are matched?

- A. Option A
- B. Option B
- C. Option C
- D. Option D

Correct Answer: A