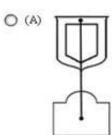

# **QUESTION 4**

Which figure best shows how the objects in the left box will touch if the letters for each object are matched?

- A. Option A
- B. Option B
- C. Option C
- D. Option D

Correct Answer: A