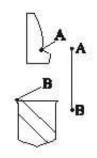

#### **QUESTION 2**

Which figure best shows how the objects in the left box will touch if the letters for each object are matched?

- A. Option A
- B. Option B
- C. Option C
- D. Option D

Correct Answer: A