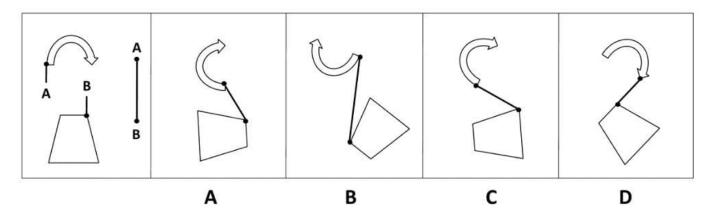

#### **QUESTION 2**

Which figure best shows how the objects in the left box will touch if the letters for each object are matched?

- A. Option A
- B. Option B
- C. Option C
- D. Option D

Correct Answer: A