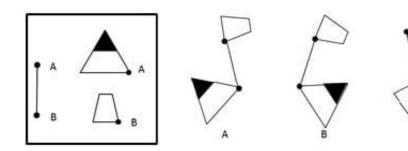

# **QUESTION 13**

Which figure best shows how the objects in the left box will appear if they are fit together?

# https://www.passapply.com/asvab-section-9.html

2024 Latest passapply ASVAB-SECTION-9 PDF and VCE dumps Download

- A. Option A
- B. Option B
- C. Option C
- D. Option D

Correct Answer: A