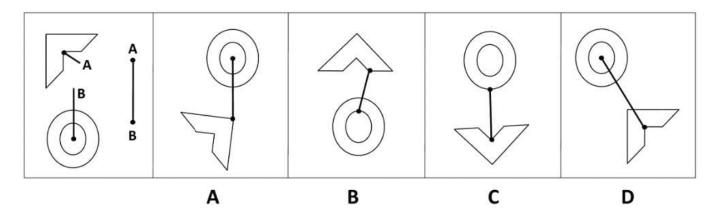

#### **QUESTION 2**

Which figure best shows how the objects in the left box will touch if the letters for each object are matched?

- A. Option A
- B. Option B
- C. Option C
- D. Option D

Correct Answer: A