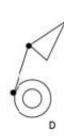

# **QUESTION 4**

Which figure best shows how the objects in the left box will touch if the letters for each object are matched?

- A. Option A
- B. Option B
- C. Option C
- D. Option D

Correct Answer: A