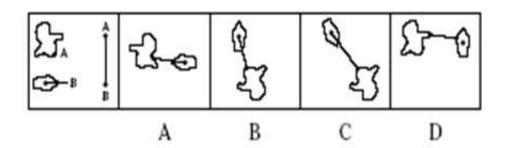

# **QUESTION 4**

Which figure best shows how the objects in the left box will touch if the letters for each object are matched?

- A. Option A
- B. Option B
- C. Option C
- D. Option D

Correct Answer: A