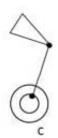

#### **QUESTION 2**

Which figure best shows how the objects in the left box will touch if the letters for each object are matched?

- A. Option A
- B. Option B
- C. Option C
- D. Option D

Correct Answer: A