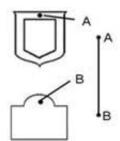

# **QUESTION 4**

Which figure best shows how the objects in the left box will touch if the letters for each object are matched?

- A. Option A
- B. Option B
- C. Option C
- D. Option D

Correct Answer: A