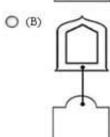

# **QUESTION 4**

Which figure best shows how the objects in the left box will touch if the letters for each object are matched?

- A. Option A
- B. Option B
- C. Option C
- D. Option D

Correct Answer: A