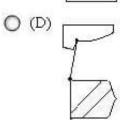

#### **QUESTION 1**

Determine which of the choices best solves the problem shown in the first picture. The problem is presented in the first drawing and the remaining four drawings are possible solutions.

A. Option A

B. Option B

C. Option C

D. Option D

Correct Answer: C