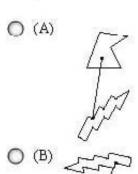

#### **QUESTION 3**

Determine which of the choices best solves the problem shown in the first picture. The problem is presented in the first drawing and the remaining four drawings are possible solutions.

- A. Option A
- B. Option B
- C. Option C
- D. Option D

Correct Answer: A