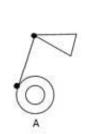

#### **QUESTION 3**

Determine which of the choices best solves the problem shown in the first picture. The problem is presented in the first drawing and the remaining four drawings are possible solutions.

- A. Option A
- B. Option B
- C. Option C
- D. Option D

Correct Answer: A