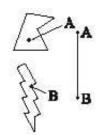

#### **QUESTION 2**

Which figure best shows how the objects in the left box will touch if the letters for each object are matched?

- A. Option A
- B. Option B
- C. Option C
- D. Option D

Correct Answer: A