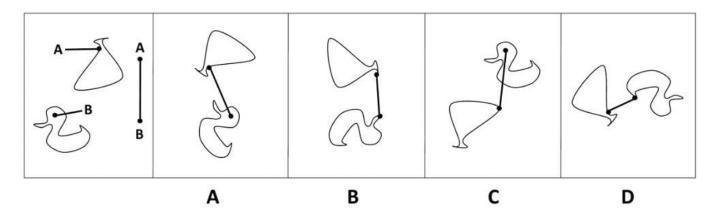

#### **QUESTION 2**

Which figure best shows how the objects in the left box will touch if the letters for each object are matched?

- A. Option A
- B. Option B
- C. Option C
- D. Option D

Correct Answer: A