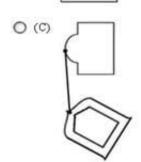

#### **QUESTION 2**

Which figure best shows how the objects in the left box will touch if the letters for each object are matched?

- A. Option A
- B. Option B
- C. Option C
- D. Option D

Correct Answer: A