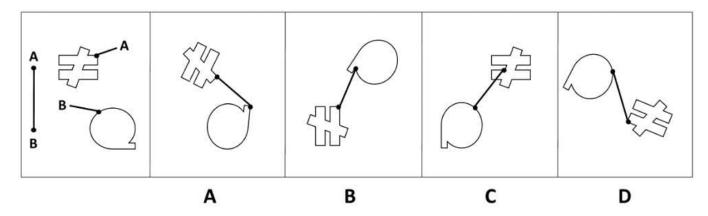

#### **QUESTION 5**

Which of these images best solves the problem in the first picture?

- A. Option A
- B. Option B
- C. Option C
- D. Option D

Correct Answer: A