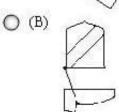

#### **QUESTION 3**

Determine which of the choices best solves the problem shown in the first picture. The problem is presented in the first drawing and the remaining four drawings are possible solutions.

- A. Option A
- B. Option B
- C. Option C
- D. Option D

Correct Answer: A