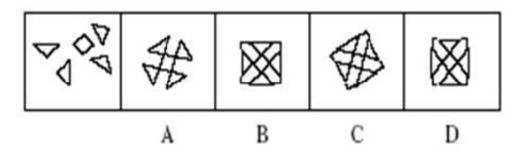

#### **QUESTION 5**

Which of these images best solves the problem in the first picture?

- A. Option A
- B. Option B
- C. Option C
- D. Option D

Correct Answer: A