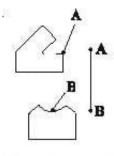

#### **QUESTION 2**

Which figure best shows how the objects in the left box will touch if the letters for each object are matched?

- A. Option A
- B. Option B
- C. Option C
- D. Option D

Correct Answer: A