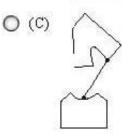

#### **QUESTION 7**

Which of these images best solves the problem in the first picture?

- A. Option A
- B. Option B
- C. Option C
- D. Option D

Correct Answer: D