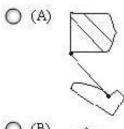

#### **QUESTION 3**

Determine which of the choices best solves the problem shown in the first picture. The problem is presented in the first drawing and the remaining four drawings are possible solutions.

- A. Option A
- B. Option B
- C. Option C
- D. Option D

Correct Answer: A