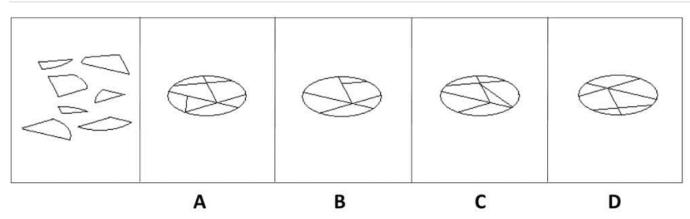

#### **QUESTION 5**

Which of these images best solves the problem in the first picture?

- A. Option A
- B. Option B
- C. Option C
- D. Option D

Correct Answer: A