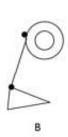

# **QUESTION 4**

Which figure best shows how the objects in the left box will touch if the letters for each object are matched?

- A. Option A
- B. Option B
- C. Option C
- D. Option D

Correct Answer: A