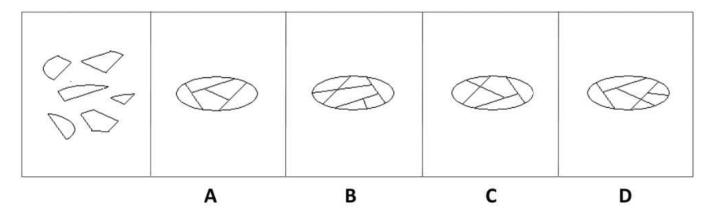

# **QUESTION 6**

Determine which of the choices best solves the problem shown in the first picture. The problem is presented in the first

drawing and the remaining four drawings are possible solutions.

- A. Option A
- B. Option B
- C. Option C
- D. Option D