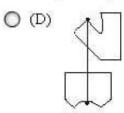

#### **QUESTION 9**

Which of these images best solves the problem in the first picture?

A. Option A

B. Option B

C. Option C

D. Option D

Correct Answer: B