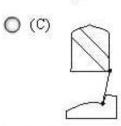

#### **QUESTION 3**

Determine which of the choices best solves the problem shown in the first picture. The problem is presented in the first drawing and the remaining four drawings are possible solutions.

- A. Option A
- B. Option B
- C. Option C
- D. Option D

Correct Answer: A