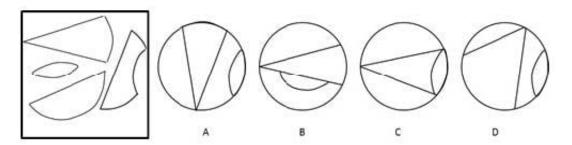

#### **QUESTION 1**

Determine which of the choices best solves the problem shown in the first picture. The problem is presented in the first drawing and the remaining four drawings are possible solutions.

A. Option A

B. Option B

C. Option C

D. Option D

Correct Answer: C