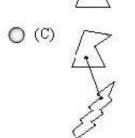

#### **QUESTION 5**

Which of these images best solves the problem in the first picture?

- A. Option A
- B. Option B
- C. Option C
- D. Option D

Correct Answer: A