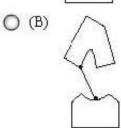

# **QUESTION 13**

Which figure best shows how the objects in the left box will appear if they are fit together?