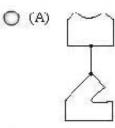

# **QUESTION 13**

Which figure best shows how the objects in the left box will appear if they are fit together?