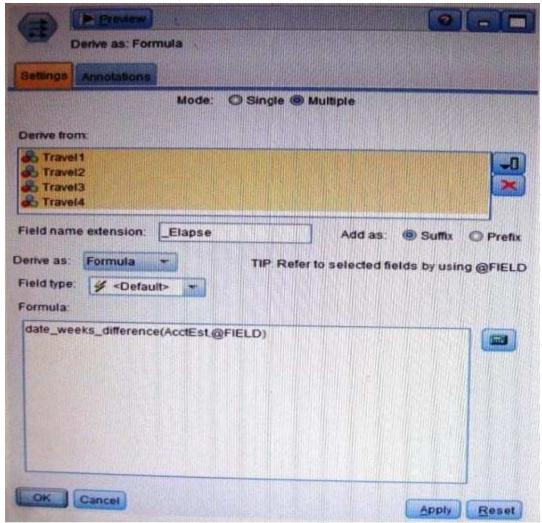

**Exam** : **SPS-201** 

Title : IBMSPSSMBPDA: IBM

**SPSS Modeler Business** 

Partner Data Analyst

**Associate** 

Version: Demo

1. Which fields are created by this Derive dialog?

- A. Three fields representing the difference between Travel-1 and each of other Travel fields.
- B. No operation will be performed because the express is invalid.
- C. Four fields representing the difference in weeks between AcctEst and each of the travel fields.
- D. A field representing the difference between AcctEst and the global @ FIELD value.

Answer: C

- 2.A prison system has historical data on prison inmates and wants to find what factors are related to recidivism (return to prison). What type of model would be used?
- A. Segmentation model
- B. Classification model
- C. Association model
- D. Anomaly model