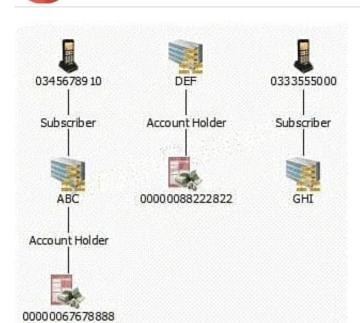

#### **QUESTION 15**

A researcher in the UK has been tasked with creating a spreadsheet ready to be imported into Analyst\\'s Notebook. The chart required looks like this:

#### https://www.passapply.com/c2170-051.html 2024 Latest passapply C2170-051 PDF and VCE dumps Download

Which of the following spreadsheets is ready for importing, and does not need any spreadsheet formulas or Column Actions to change it in any way?

## https://www.passapply.com/c2170-051.html 2024 Latest passapply C2170-051 PDF and VCE dumps Download

| Organization | Number         |
|--------------|----------------|
| ABC          | 0345678910     |
| ABC          | 00000067678888 |
| DEF          | 00000088222822 |
| GHI          | 0333555000     |

#### CB.

| Organization | Telephone Number | Account Number |
|--------------|------------------|----------------|
| ABC          | 0345678910       | 00000067678888 |
| DEF          |                  | 00000088222822 |
| GHI          | 0333555000       |                |

#### CC.

| Organization     | ABC        | DEF            | GHI        |
|------------------|------------|----------------|------------|
| Telephone Number | 0345678910 |                | 0333555000 |
|                  |            | 00000088222822 |            |

#### CD.

| Organization | ABC        | ABC            | DEF            | GHI        |
|--------------|------------|----------------|----------------|------------|
| Number       | 0345678910 | 00000067678888 | 00000088222822 | 0333555000 |

- A. Exhibit A
- B. Exhibit B
- C. Exhibit C
- D. Exhibit D

Correct Answer: B

C2170-051 PDF Dumps C2170-051 Study Guide C2170-051 Braindumps