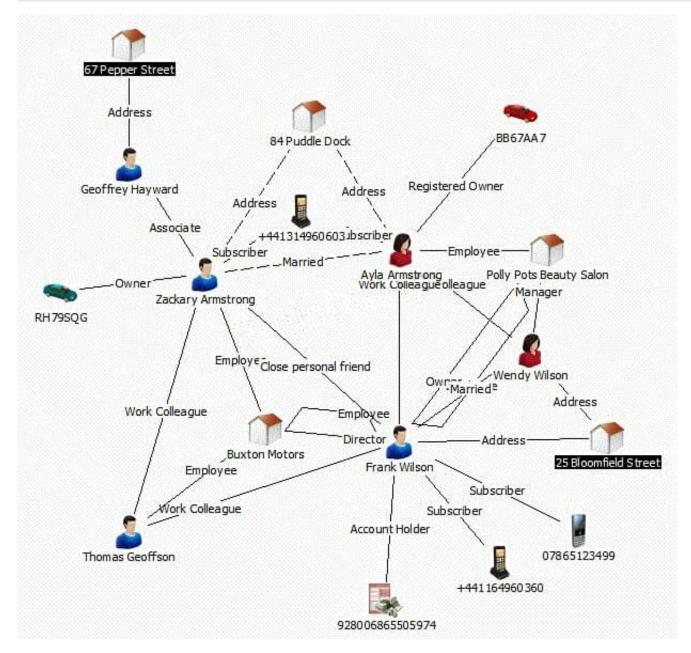

#### **QUESTION 8**

Review the following image from the UK intelligence sources:

Which of the following analysis tools will highlight the shortest string of connections between the two highlighted entities?

- A. Find Path
- B. Find Linked
- C. Highlight Tool
- D. List Linked Items

Correct Answer: A