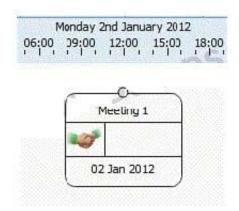

#### **QUESTION 11**

An analyst has created a chart showing certain activities such as meetings. A small part of the chart looks like this: What BEST describes how date and time options are set up for this entity?

- A. Free
- B. Ordered
- C. Sequence
- D. Controlling

Correct Answer: A