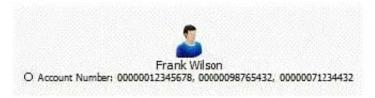

#### **QUESTION 7**

Intelligence has arrived in a number of documents in the UK. A typical example is "Frank Wilson is using the following accounts - 00000012345678, 00000098765432 and 00000071234432". An intelligence analyst has been tasked with creating a chart so that questions such as the following can be answered:

-Who is using 3 or more accounts?

Which accounts are being used by 3 or more people?

2024 Latest passapply C2170-051 PDF and VCE dumps Download

Which accounts are being used by 3 or more people?

Which of the following chart structures would be able to answer this question using a search?