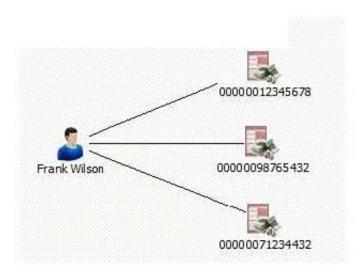

#### **QUESTION 7**

Intelligence has arrived in a number of documents in the UK. A typical example is "Frank Wilson is using the following accounts - 00000012345678, 00000098765432 and 00000071234432". An intelligence analyst has been tasked with creating a chart so that questions such as the following can be answered:

-Who is using 3 or more accounts?

Which accounts are being used by 3 or more people?

2024 Latest passapply C2170-051 PDF and VCE dumps Download

Which accounts are being used by 3 or more people?

Which of the following chart structures would be able to answer this question using a search?