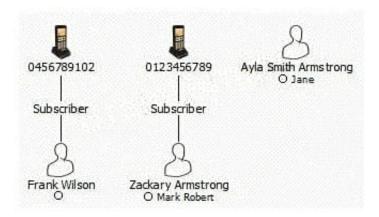

#### **QUESTION 9**

2024 Latest passapply C2170-051 PDF and VCE dumps Download

A researcher in the UK has been tasked with creating a spreadsheet ready to be imported into Analyst\\'s Notebook. The chart required looks like this:

Which of the following spreadsheets is ready for importing, and does not need any spreadsheet formulas or Column Actions to change it in any way?

2024 Latest passapply C2170-051 PDF and VCE dumps Download

#### CA

| First Name       | Frank      | Zackary     | Ayla            |
|------------------|------------|-------------|-----------------|
| Middle Name      |            | Mark Robert | Jane            |
| Last Name        | Wilson     | Armstrong   | Smith Armstrong |
| Date of Birth    | 08 Nov 60  | 13 Sep 79   | 24 Sep 82       |
| Telephone Number | 0456789102 | 0123456789  |                 |

#### CB.

| Name                          | Date of Birth | Telephone Number |
|-------------------------------|---------------|------------------|
| Frank Wilson                  | 08 Nov 60     | 0456789102       |
| Zackary Mark Robert Armstrong | 13 Sep 79     | 0123456789       |
| Ayla Jane Smith Armstrong     | 24 Sep 82     |                  |

#### CC.

| First Name | Middle Name | Last Name       | Date of Birth | Telephone Number |
|------------|-------------|-----------------|---------------|------------------|
| Frank      |             | Wilson          | 08 Nov 60     | 0456789102       |
| Zackary    | Mark Robert | Armstrong       | 13 Sep 79     | 0123456789       |
| Ayla       | Jane        | Smith Armstrong | 24 Sep 82     |                  |

#### CD.

| Name             | Frank Wilson | Zackary Mark Robert Armstrong | Ayla Jane Smith Armstrong |
|------------------|--------------|-------------------------------|---------------------------|
| Date of Birth    | 08 Nov 60    | 13 Sep 79                     | 24 Sep 82                 |
| Telephone Number | 0456789102   | 0123456789                    |                           |

- A. Exhibit A
- B. Exhibit B
- C. Exhibit C
- D. Exhibit D

Correct Answer: C