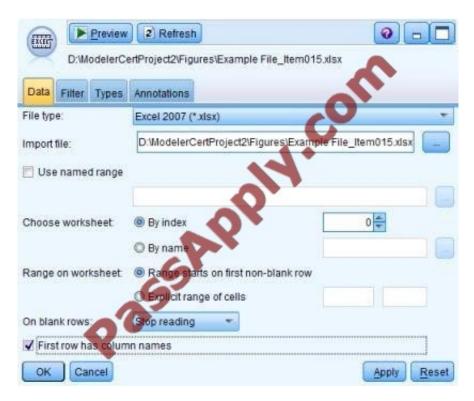

#### **QUESTION 9**

To correctly read the Excel?file shown below,

https://www.passapply.com/C2020-013.html 2021 Latest passapply C2020-013 PDF and VCE dumps Download

| Α           | В                                          | C           | D      | E                    | F      |
|-------------|--------------------------------------------|-------------|--------|----------------------|--------|
|             | Basic Customer Information: Example Layout |             |        | 0                    |        |
| CUSTOMER ID | GENDER                                     | CREDITLIMIT | ZODIAC | E-MAIL ADDRESS       | ZIP    |
| 723         | F                                          | 9026        | 1      | name 7502@tnet.fr    | 1818BO |
| 724         | M                                          | 5223        | 3      | name25485@wwmail.org | 1132DG |
| 725         | F                                          | 668         | 8      | name15543@wwmail.de  | 1803YT |
| 726         | M                                          | 8302        | 6      | name28335@zigzag.be  | 1205WR |
| 727         | F                                          | 997         | 8      | name5354@tnet.jp     | 17110N |
| 728         | M                                          | 1955        | 3      | name20637@wwmail.es  | 1055FG |
| 729         | F                                          | 6898        | 5      | name20636@wwmail.es  | 1254MR |
| 730         | F                                          | 6488        | 11     | name10414@tnet.inc   | 1723DG |
| 730         | F                                          | 6488        | 11     | name10414@tnet.inc   | 1723DG |
| 730         | F                                          | 6488        | 11     | name10414@tnet.inc   | 1723DG |

Which dialog box settings are appropriate?

A.

B.

2021 Latest passapply C2020-013 PDF and VCE dumps Download

2021 Latest passapply C2020-013 PDF and VCE dumps Download

C.

D.

Correct Answer: A