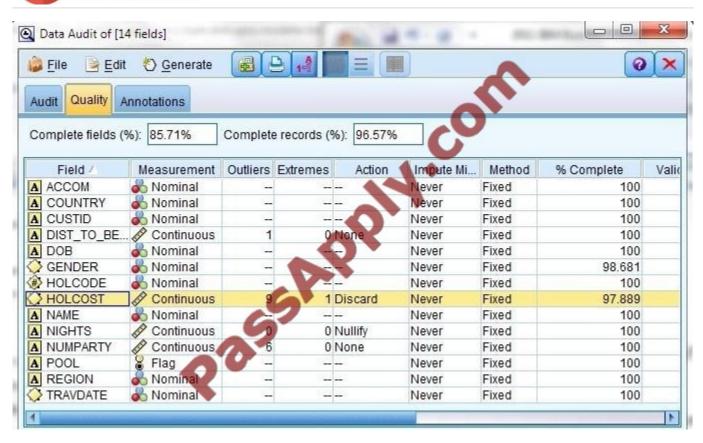

#### **QUESTION 5**

Examine the Data Audit output shown below.

2021 Latest passapply C2020-013 PDF and VCE dumps Download

What action will occur in a generated Outlier and Extreme Supernode for HOLCOST?

- A. Nine records will be set to the system missing (null) value for HOLCOST.
- B. Ten records will be deleted.
- C. Ten records will be set to the system missing (null) value for HOLCOST.
- D. Nine records will be deleted.