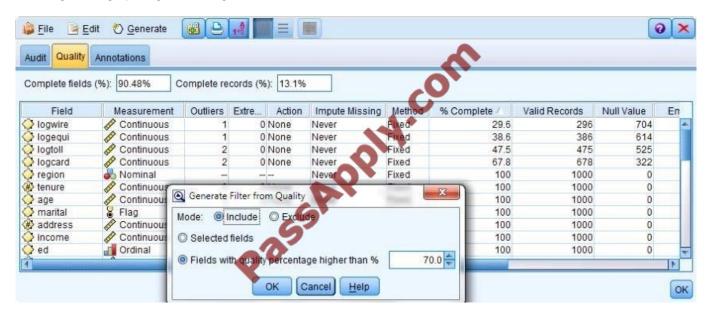

#### **QUESTION 11**

True or false: given the information in the Data Audit Quality table below, The generated Filter node will exclude only the fields logwire, logequi, logtoll, and logcard.

- A. True
- B. False

Correct Answer: A