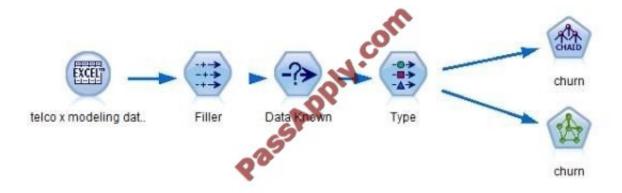

#### **QUESTION 7**

True or false: in the stream below, the CHAID node and Neural Net node can be combined in a single Supernode.

2021 Latest passapply C2020-013 PDF and VCE dumps Download

A. True

B. False