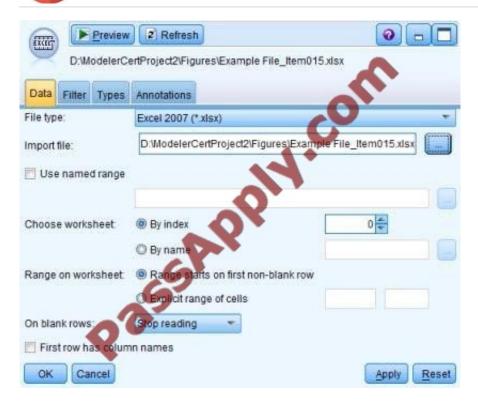

#### **QUESTION 9**

To correctly read the Excel?file shown below,

https://www.passapply.com/C2020-013.html 2021 Latest passapply C2020-013 PDF and VCE dumps Download

| Α           | В                                          | C           | D      | E                    | F      |
|-------------|--------------------------------------------|-------------|--------|----------------------|--------|
|             | Basic Customer Information: Example Layout |             |        | 0                    |        |
| CUSTOMER ID | GENDER                                     | CREDITLIMIT | ZODIAC | E-MAIL ADDRESS       | ZIP    |
| 723         | F                                          | 9026        | 1      | name 7502@tnet.fr    | 1818BO |
| 724         | M                                          | 5223        | 3      | name25485@wwmail.org | 1132DG |
| 725         | F                                          | 668         | 8      | name15543@wwmail.de  | 1803YT |
| 726         | M                                          | 8302        | 6      | name28335@zigzag.be  | 1205WR |
| 727         | F                                          | 997         | 8      | name5354@tnet.jp     | 17110N |
| 728         | M                                          | 1955        | 3      | name20637@wwmail.es  | 1055FG |
| 729         | F                                          | 6898        | 5      | name20636@wwmail.es  | 1254MR |
| 730         | F                                          | 6488        | 11     | name10414@tnet.inc   | 1723DG |
| 730         | F                                          | 6488        | 11     | name10414@tnet.inc   | 1723DG |
| 730         | F                                          | 6488        | 11     | name10414@tnet.inc   | 1723DG |

Which dialog box settings are appropriate?

A.

B.

2021 Latest passapply C2020-013 PDF and VCE dumps Download

2021 Latest passapply C2020-013 PDF and VCE dumps Download

C.

D.

Correct Answer: A