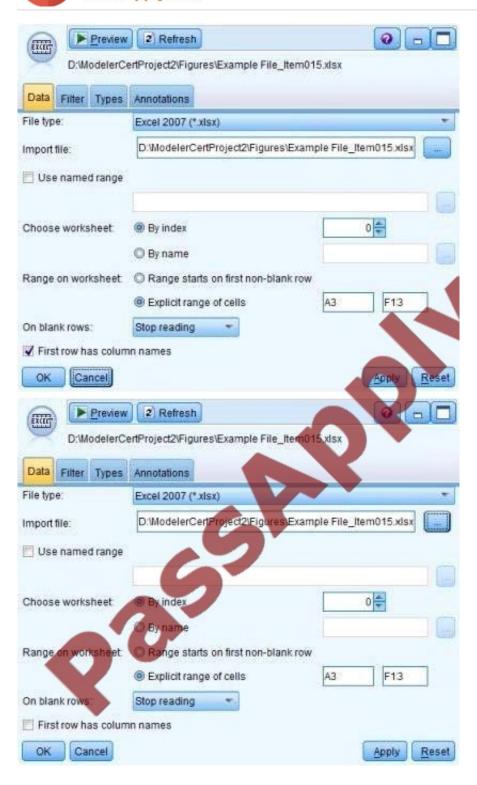

#### **QUESTION 9**

To correctly read the Excel?file shown below,

https://www.passapply.com/C2020-013.html 2021 Latest passapply C2020-013 PDF and VCE dumps Download

| Α           | В                                          | C           | D      | E                    | F      |
|-------------|--------------------------------------------|-------------|--------|----------------------|--------|
|             | Basic Customer Information: Example Layout |             |        | 0                    |        |
| CUSTOMER ID | GENDER                                     | CREDITLIMIT | ZODIAC | E-MAIL ADDRESS       | ZIP    |
| 723         | F                                          | 9026        | 1      | name 7502@tnet.fr    | 1818BO |
| 724         | M                                          | 5223        | 3      | name25485@wwmail.org | 1132DG |
| 725         | F                                          | 668         | 8      | name15543@wwmail.de  | 1803YT |
| 726         | M                                          | 8302        | 6      | name28335@zigzag.be  | 1205WR |
| 727         | F                                          | 997         | 8      | name5354@tnet.jp     | 17110N |
| 728         | M                                          | 1955        | 3      | name20637@wwmail.es  | 1055FG |
| 729         | F                                          | 6898        | 5      | name20636@wwmail.es  | 1254MR |
| 730         | F                                          | 6488        | 11     | name10414@tnet.inc   | 1723DG |
| 730         | F                                          | 6488        | 11     | name10414@tnet.inc   | 1723DG |
| 730         | F                                          | 6488        | 11     | name10414@tnet.inc   | 1723DG |

Which dialog box settings are appropriate?

A.

B.

2021 Latest passapply C2020-013 PDF and VCE dumps Download

2021 Latest passapply C2020-013 PDF and VCE dumps Download

C.

D.

Correct Answer: A