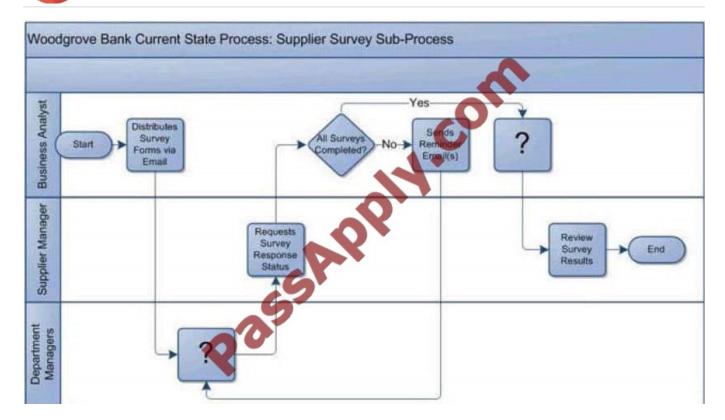

#### **QUESTION 6**

You need to create a current state business process diagram. You have a process diagram that describes the survey sub-process as shown in the exhibit. (Click the Exhibit button.) You need to identify which two steps most likely complete

the diagram. Which two steps should you choose?

(Each correct answer presents part of the solution. Choose two.)

#### https://www.passapply.com/74-674.html 2021 Latest passapply 74-674 PDF and VCE dumps Download

- A. Begins completing survey.
- B. Manually consolidates survey results.
- C. Creates supplier performance survey form.
- D. Calculates supplier key performance indicators (KPI).

Correct Answer: AB