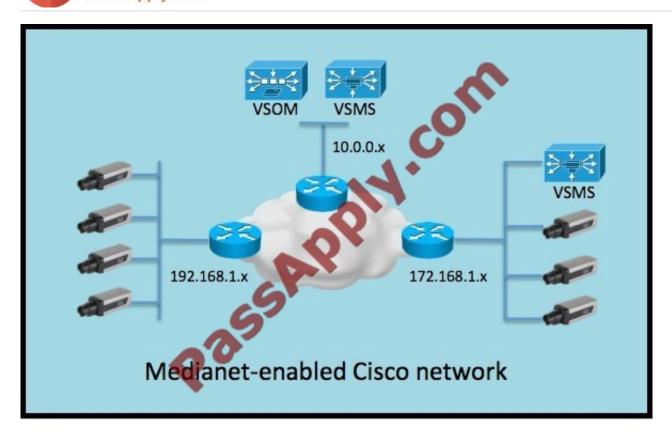

#### **QUESTION 7**

Refer to the exhibit.

2021 Latest passapply 648-238 PDF and VCE dumps Download

You are the system administrator for a newly deployed Cisco Video Surveillance solution. You want to save time by importing all of the Cisco IP cameras to the system without having to add each camera individually.

Which two options accomplish this? (Choose two.)

- A. Add each camera manually.
- B. Discover New Cameras (auto-discovery).
- C. Medianet auto-configuration.
- D. Import cameras from file.
- E. Set up a new media server to the deployment on the 192.168.1.x network.

Correct Answer: CD