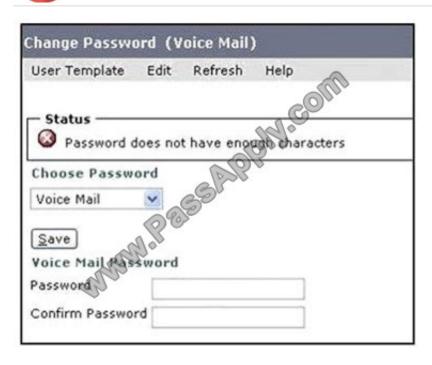

## **QUESTION 6**

Refer to the exhibit.

## https://www.passapply.com/210-060.html

The error message was displayed when the administrator attempted to set the default user password in the user template to four digits long. Which option can rectify this issue?

- A. The minimum password length in Cisco Unity Connection should be at least five digits long.
- B. The password length needs to be configured under the Authentication Rules settings using the Minimum Credential Length configuration field.
- C. The password length needs to be configured under the user template settings using the Minimum Credential Length configuration field.
- D. The password length cannot be adjusted under the user template; the password length can only be adjusted under the individual users.