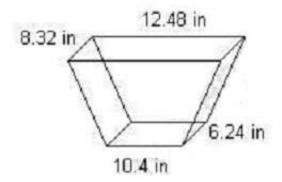

### **QUESTION 5**

Alyce designed some planters for her patio. The planters are to have a rectangular base and four sides that are trapezoids. The height of the planter is to be 4.29 inches. Approximately how many flower planters can be made from a 4-foot by 8-foot sheet of plywood?

- A. 71
- B. 29
- C. 28
- D. 21
- E. 18

Correct Answer: D

<u>Latest WORKKEYS Dumps</u> <u>WORKKEYS Practice Test</u> <u>WORKKEYS Study Guide</u>