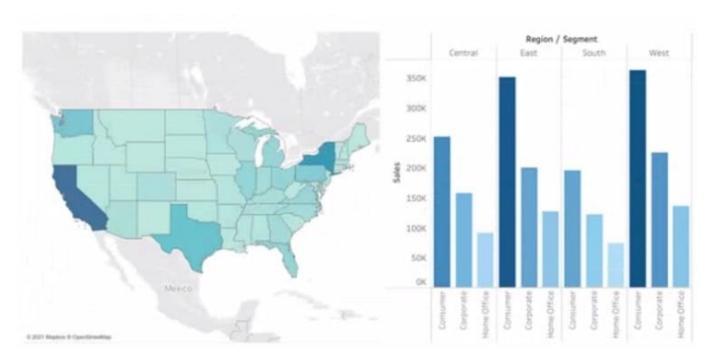

#### **QUESTION 1**

You have the following dashboard that contains two visualizations.

You want to show only visualization at time. Users must be able to switch between visualizations. What should you me?

- A. A parameter and a calculated filed
- B. Worksheet actions
- C. Showhide buttons
- D. Dashboard actions

Correct Answer: D