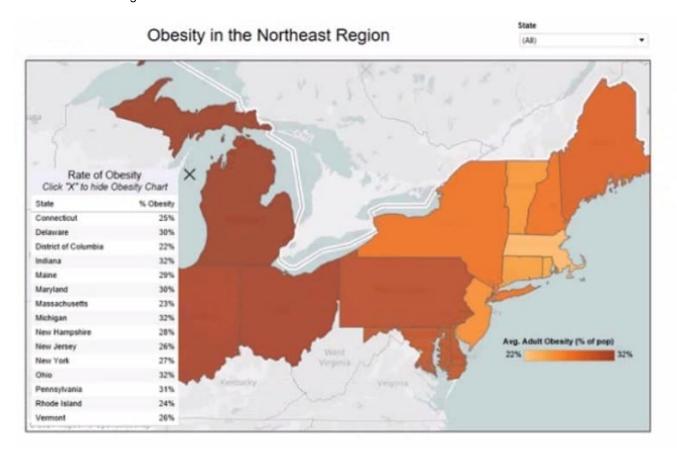

#### **QUESTION 4**

You have the Mowing dashboard.

Which two elements are floating? Choose two.

- A. The state filter
- B. The color legend C. The map
- D. The Rate of Obesity chart
- E. The little

Correct Answer: CD