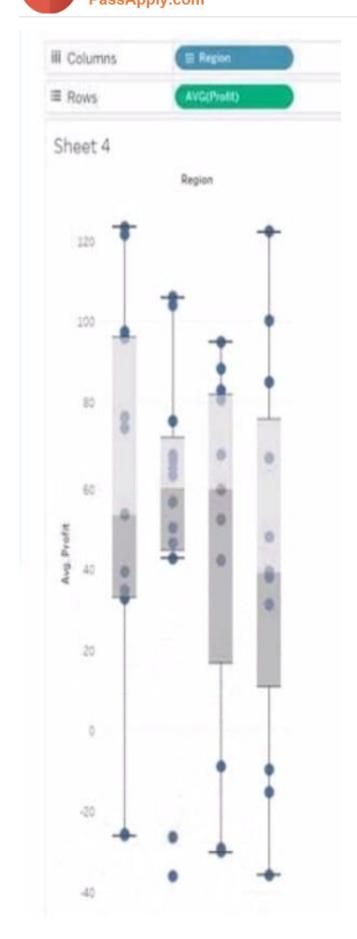

## **QUESTION 3**

You have the following box plot that shows the distribution of average profits made in every state by region.

Which region has the smallest distribution of profits?

- A. South
- B. Cast
- C. Central
- D. West

Correct Answer: A