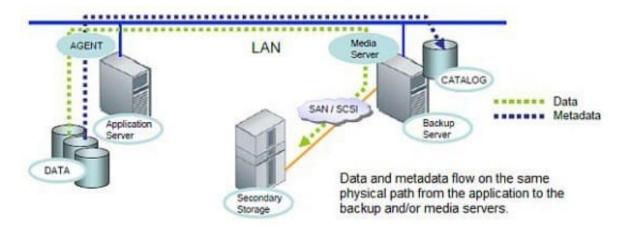

# **QUESTION 4**

Click the Exhibit button.

Referring to the exhibit, which backup type is represented?

- A. Server-free backup
- B. Cloud backup
- C. LAN-free backup
- D. LAN backup
- Correct Answer: D