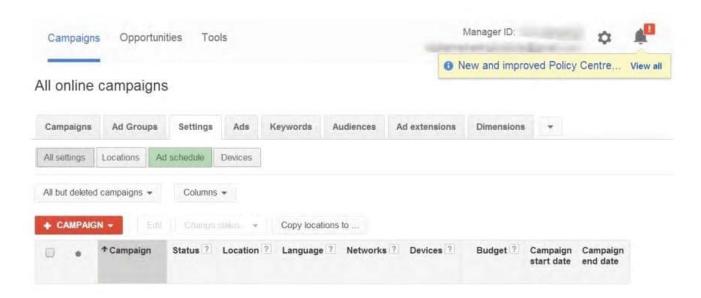

#### **HOTSPOT**

Which tab will you first click on within the Google AdWords screen shown below in order to access your Ad Groups?

Hot Area:

# All online campaigns

Correct Answer:

## All online campaigns