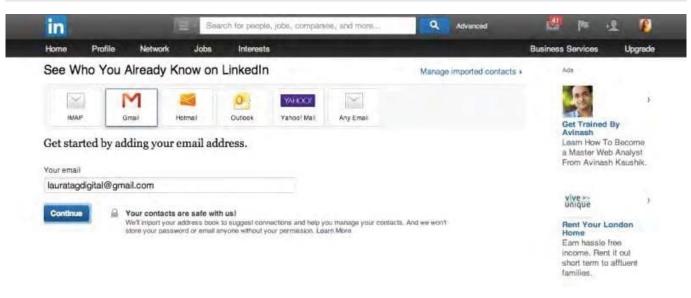

#### **QUESTION 5**

What is going on in the screen shown below? Choose one of the following: Exhibit:

- A. LinkedIn is inviting you to import contacts from your address book
- B. LinkedIn is inviting you to download email addresses from your webmail.
- C. LinkedIn is inviting you to export email addresses from your Outlook address book.
- D. LinkedIn is inviting you to import email addresses from your Twitter account.
- Correct Answer: A