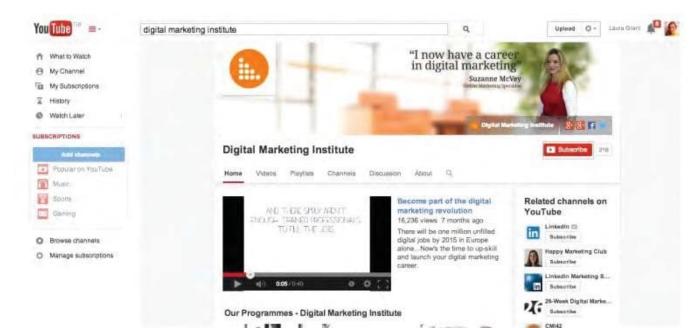

#### HOTSPOT

Click in the screen below to sign up for the Digital Marketing Institute YouTube Channel:

Hot Area:

## Correct Answer: