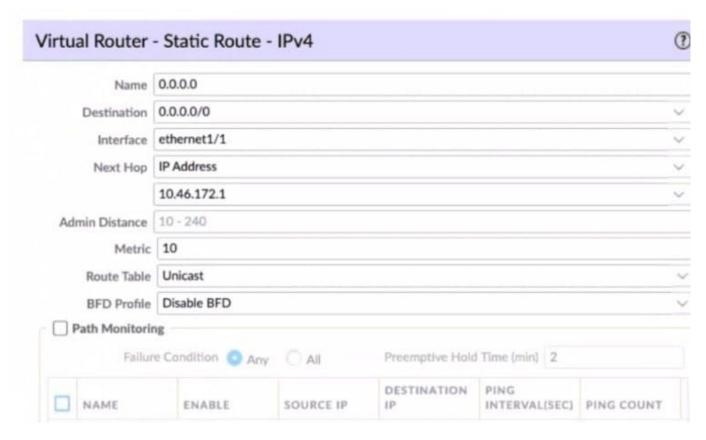

#### **QUESTION 4**

Given the screenshot what two types of route is the administrator configuring? (Choose two )

A. default route

B. OSPF

C. BGP

D. static route

Correct Answer: A