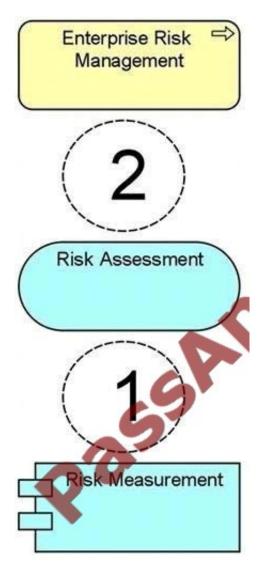

#### **QUESTION 1**

ArchiSurance, a Risk Assessment service provided by a Risk Measurement application enables actuaries to assess and mitigate financial risks as part of the Enterprise Risk Management process.

Which combination of relationships, when added to this diagram, would best represent this situation?

- A. 1. Realization and 2. Assignment
- B. 1. Used by and 2. Realization
- C. 1.Realization and 2. Realization
- D. 1. Realization and 2. Used By

Correct Answer: D