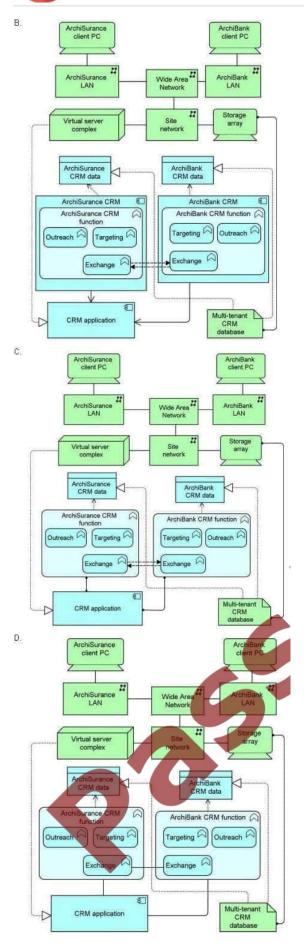

Which answer provides the best description?

2021 Latest passapply OG0-023 PDF and VCE dumps Download

A.

2021 Latest passapply OG0-023 PDF and VCE dumps Download

## https://www.passapply.com/og0-023.html 2021 Latest passapply OG0-023 PDF and VCE dumps Download

B. C. D.

Correct Answer: C

OG0-023 VCE Dumps

OG0-023 Practice Test

OG0-023 Braindumps

To Read the Whole Q&As, please purchase the Complete Version from Our website.