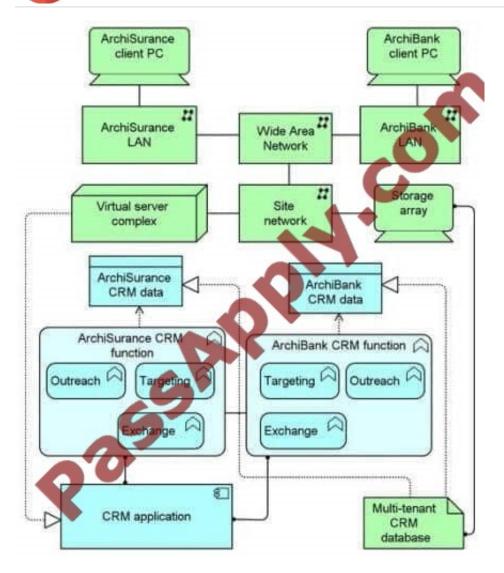

#### Refer to the Scenario

The new head of IT has asked you to describe how the CRM application supports the partnership, including the CRM application itself, the various application functions and the data flows between them, and the hosting and networking that supports the CRM application.

Which answer provides the best description?

2021 Latest passapply OG0-023 PDF and VCE dumps Download

A.

2021 Latest passapply OG0-023 PDF and VCE dumps Download

## https://www.passapply.com/og0-023.html 2021 Latest passapply OG0-023 PDF and VCE dumps Download

B. C. D.

Correct Answer: C

OG0-023 VCE Dumps

OG0-023 Practice Test

OG0-023 Braindumps

To Read the Whole Q&As, please purchase the Complete Version from Our website.