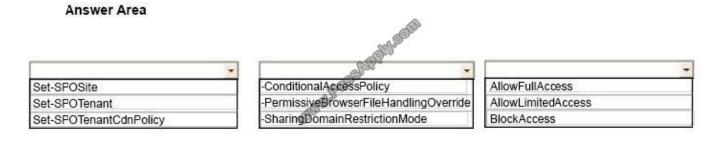

### **QUESTION 1**

You have a Microsoft 365 subscription.

You need to ensure that users accessing files in Microsoft SharePoint Online from an unmanaged device can only view the files in a browser.

How should you complete the command? To answer, select the appropriate options in the answer area.

NOTE: Each correct selection is worth one point.

Hot Area:

#### Correct Answer:

References: https://docs.microsoft.com/en-us/sharepoint/control-access-from-unmanaged-devices#limit-access-using-powershell