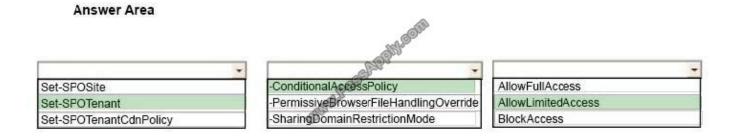

### **QUESTION 1**

You have a Microsoft 365 subscription.

You need to ensure that users accessing files in Microsoft SharePoint Online from an unmanaged device can only view the files in a browser.

How should you complete the command? To answer, select the appropriate options in the answer area.

NOTE: Each correct selection is worth one point.

Hot Area:

#### Correct Answer:

References: https://docs.microsoft.com/en-us/sharepoint/control-access-from-unmanaged-devices#limit-access-using-powershell