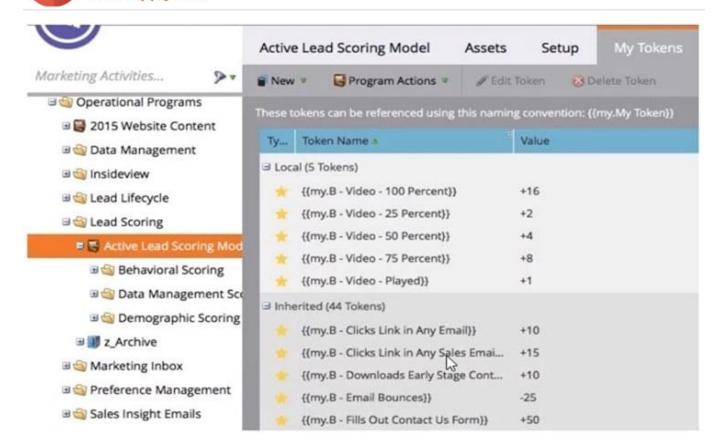

#### **QUESTION 3**

Given the Active Lead Model program:

## https://www.passapply.com/mce.html

2024 Latest passapply MCE PDF and VCE dumps Download

From where are the tokens inherited?

- A. Behavioral Scoring folder
- B. Lead Scoring folder
- C. z\_Archive folder
- D. Active Lead Scoring Model program

Correct Answer: B

Reference: https://nation.marketo.com/t5/Product-Blogs/Sample-Questions-for-MCE-Exam-Targeting-Personalization/bc-p/243024