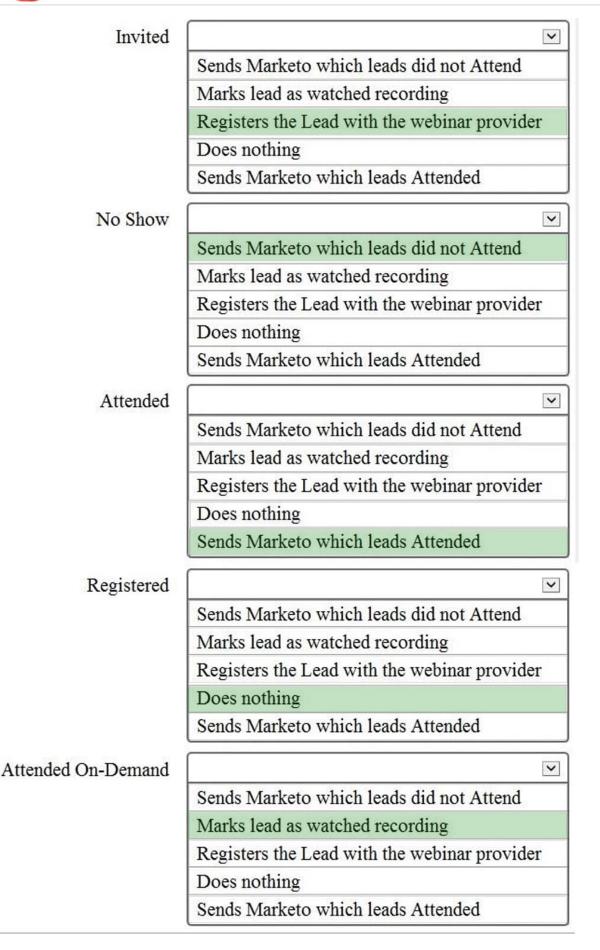

### **QUESTION 5**

#### **HOTSPOT**

Match each Webinar Program Status with its effect on the webinar provider or Marketo.

Answer options may be used more than once or not at all.

Hot Area:

Correct Answer:

**Latest MCE Dumps** 