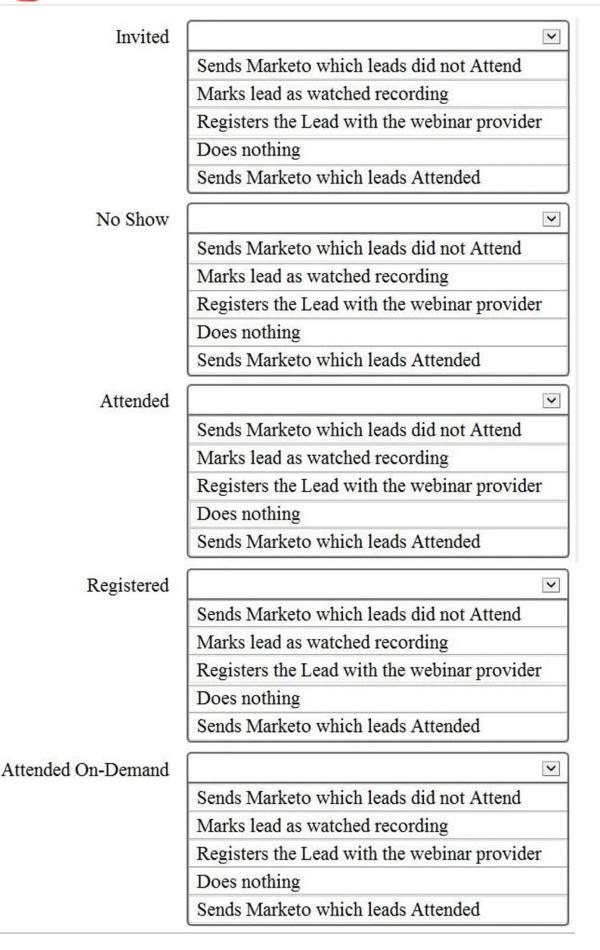

### **QUESTION 5**

#### **HOTSPOT**

Match each Webinar Program Status with its effect on the webinar provider or Marketo.

Answer options may be used more than once or not at all.

Hot Area:

Correct Answer:

**Latest MCE Dumps** 