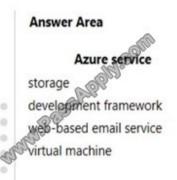

## **QUESTION 3**

DRAG DROP

Match each Microsoft Azure service to its category. To answer, drag the appropriate category from the column on the

## https://www.passapply.com/mb-900.html

2021 Latest passapply MB-900 PDF and VCE dumps Download

left to its Azure service on the right. Each category may be used once, more than once, or not at all.

NOTE: Each correct selection is worth one point.

Select and Place:

| Category |  |
|----------|--|
| Category |  |
| Category |  |
| Category |  |
| Category |  |
| <br>     |  |

#### Correct Answer:

| Category                           |  |
|------------------------------------|--|
| platform as a service (PaaS)       |  |
| platform as a service (PaaS)       |  |
| software as a service (SaaS)       |  |
| infrastructure as a service (IaaS) |  |