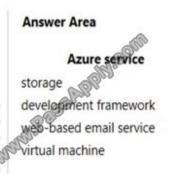

## **QUESTION 3**

DRAG DROP

Match each Microsoft Azure service to its category. To answer, drag the appropriate category from the column on the

## https://www.passapply.com/mb-900.html

2021 Latest passapply MB-900 PDF and VCE dumps Download

left to its Azure service on the right. Each category may be used once, more than once, or not at all.

NOTE: Each correct selection is worth one point.

Select and Place:

| Category |  |
|----------|--|
| Category |  |
| Category |  |
| Category |  |
| Category |  |
| <br>     |  |

#### Correct Answer:

| Category                           |  |
|------------------------------------|--|
| platform as a service (PaaS)       |  |
| platform as a service (PaaS)       |  |
| software as a service (SaaS)       |  |
| infrastructure as a service (IaaS) |  |