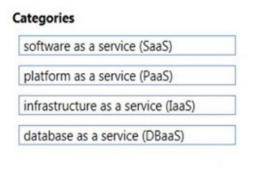

## **QUESTION 3**

DRAG DROP

Match each Microsoft Azure service to its category. To answer, drag the appropriate category from the column on the

## https://www.passapply.com/mb-900.html

2021 Latest passapply MB-900 PDF and VCE dumps Download

left to its Azure service on the right. Each category may be used once, more than once, or not at all.

NOTE: Each correct selection is worth one point.

Select and Place:

| Category |  |
|----------|--|
| Category |  |
| Category |  |
| Category |  |
| Category |  |
| <br>     |  |

#### Correct Answer:

| Category                           |  |
|------------------------------------|--|
| platform as a service (PaaS)       |  |
| platform as a service (PaaS)       |  |
| software as a service (SaaS)       |  |
| infrastructure as a service (IaaS) |  |