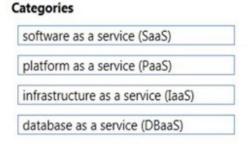

## **QUESTION 3**

DRAG DROP

Match each Microsoft Azure service to its category. To answer, drag the appropriate category from the column on the

## https://www.passapply.com/mb-900.html

2021 Latest passapply MB-900 PDF and VCE dumps Download

left to its Azure service on the right. Each category may be used once, more than once, or not at all.

NOTE: Each correct selection is worth one point.

Select and Place:

| Category |  |
|----------|--|
| Category |  |
| Category |  |
| Category |  |
| Category |  |
| <br>     |  |

#### Correct Answer:

| Category                           |  |
|------------------------------------|--|
| platform as a service (PaaS)       |  |
| platform as a service (PaaS)       |  |
| software as a service (SaaS)       |  |
| infrastructure as a service (IaaS) |  |