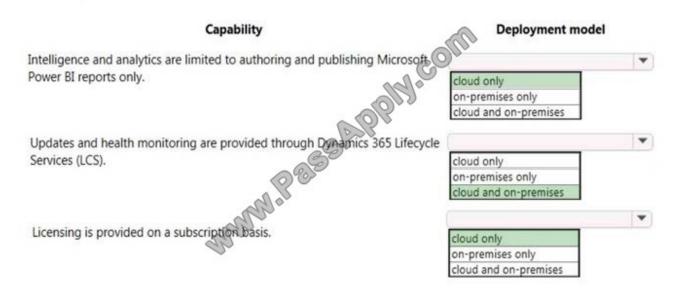

### **HOTSPOT**

You need to determine whether to deploy Dynamics 365 Finance and Operations on-premises or in the cloud.

Which capabilities are handled by which deployment models? To answer, select the appropriate options in the answer area.

#### **Answer Area**

### Correct Answer: