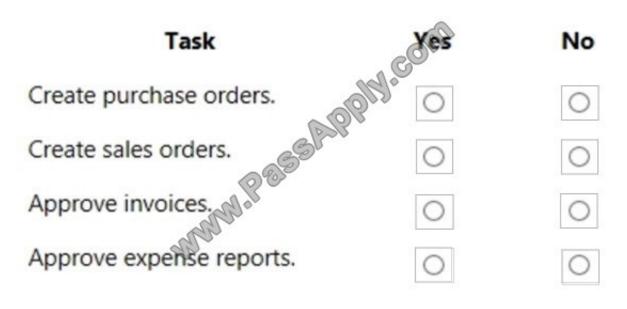

#### HOTSPOT

A company implements Dynamics 365 for Finance and Operations.

You need to determine which tasks are available by default in the mobile app.

For each of the following statements, select Yes if the task is available. Otherwise, select No.

NOTE: Each correct selection is worth one point.

Hot Area: