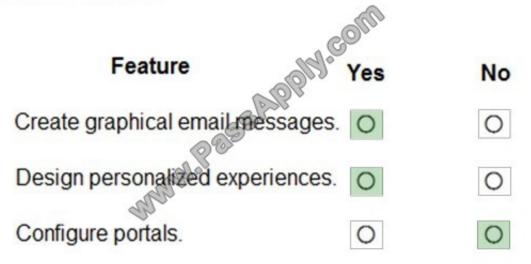

#### **QUESTION 2**

HOTSPOT

You operate a Dynamics 365 online environment.

You need to determine the appropriate release type for different audiences and supportability.

Which release types should you use? To answer, select the appropriate options in the answer area.

NOTE: Each correct selection is worth one point.

Hot Area:

| Audience                    | Supportability      | Release type         |
|-----------------------------|---------------------|----------------------|
| limited, by invitation only | not fully supported |                      |
|                             | 012                 | private preview      |
|                             |                     | public preview       |
|                             | 100                 | general availability |
|                             | S                   |                      |
| unlimited, opt-in           | not fully supported |                      |
|                             | 05                  | private preview      |
| A. R.                       |                     | public preview       |
| age -                       |                     | general availability |
| unlimited, opt-in           | fully supported     | <b>V</b>             |
| diminited, opt-hill         |                     | private preview      |
|                             |                     | public preview       |
|                             |                     | general availability |