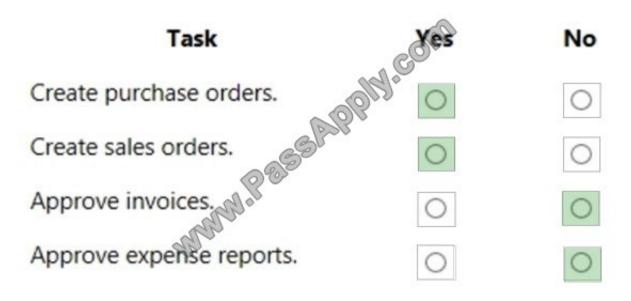

#### HOTSPOT

A company implements Dynamics 365 for Finance and Operations.

You need to determine which tasks are available by default in the mobile app.

For each of the following statements, select Yes if the task is available. Otherwise, select No.

NOTE: Each correct selection is worth one point.

Hot Area:

## Answer Area