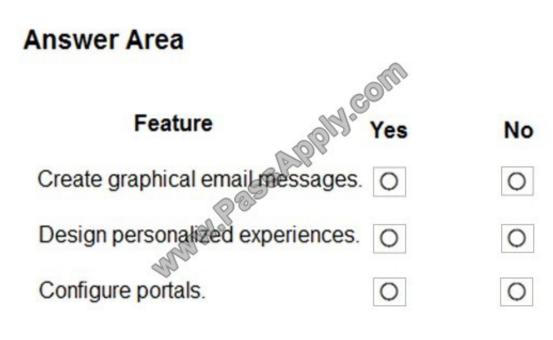

#### **QUESTION 1**

HOTSPOT

A company is considering using Dynamics 365 for Marketing.

You need to inform management about which features are available.

For each of the following features, select Yes if the feature is available. Otherwise, select No.

NOTE: Each correct selection is worth one point.

Hot Area: