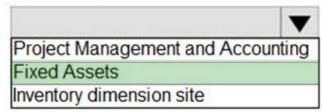

#### **QUESTION 5**

**HOTSPOT** 

A mining company is upgrading their system to Dynamics 365 Finance and Dynamics 365 Supply Chain Management.

You need to determine which functionality of the Dynamics 365 suite meets each requirement.

Which functionality should you implement for each requirement? To answer, select the appropriate options from the answer area.

NOTE: Each correct selection is worth one point.

Hot Area:

### Requirement

Track maintenance on mining machines and equipment.

Capture costs for each of the mine locations for capitalization opportunities.

## **Functionality**

Asset Management
Fixed Assets
Field Service

Project Management and Accounting
Fixed Assets
Inventory dimension site

Correct Answer:

# Requirement

# **Functionality**

Track maintenance on mining machines and equipment. Asset Management
Fixed Assets
Field Service

Capture costs for each of the mine locations for capitalization opportunities.

Reference: https://docs.microsoft.com/en-us/dynamics365/supply-chain/asset-management/