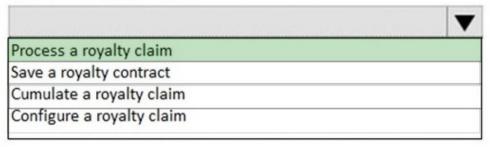

## Requirement

Ensure that users can view the royalty amount on the sales order price details page.

### Create a royalty claim.

## Reverse a royalty accrual.

Set up items that require royalty payments to use a royalty code.

|                             | ▼ |
|-----------------------------|---|
| Create a royalty contract   |   |
| Create a royalty code group |   |
| Create a royalty term       |   |
| Create a royalty item       |   |