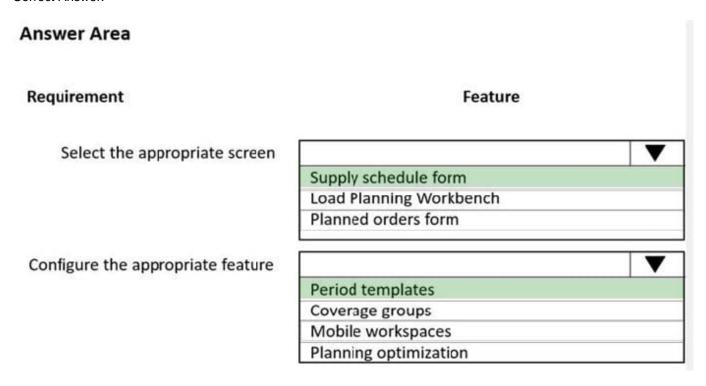

#### **QUESTION 5**

#### **HOTSPOT**

You need to configure the solution to replace the Excel spreadsheet.

Which feature should you use for each requirement? To answer, select the appropriate options in the answer area.

NOTE: Each correct selection is worth one point.

Hot Area:

#### https://www.passapply.com/mb-330.html 2024 Latest passapply MB-330 PDF and VCE dumps Download

Correct Answer:

Reference: https://dynamicsunplugged.wordpress.com/2019/12/23/why-you-need-to-start-using-the-supply-schedule-in-msdyn365fo-msdyn365scm-now/