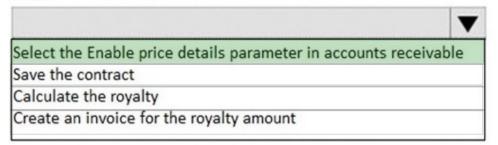

## Requirement

Ensure that users can view the royalty amount on the sales order price details page.

### Create a royalty claim.

## Reverse a royalty accrual.

Set up items that require royalty payments to use a royalty code.

|                             | ▼ |
|-----------------------------|---|
| Create a royalty contract   |   |
| Create a royalty code group |   |
| Create a royalty term       |   |
| Create a royalty item       |   |