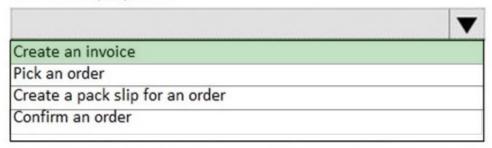

## Requirement

Ensure that users can view the royalty amount on the sales order price details page.

### Create a royalty claim.

## Reverse a royalty accrual.

Set up items that require royalty payments to use a royalty code.

|                             | ▼ |
|-----------------------------|---|
| Create a royalty contract   |   |
| Create a royalty code group |   |
| Create a royalty term       |   |
| Create a royalty item       |   |