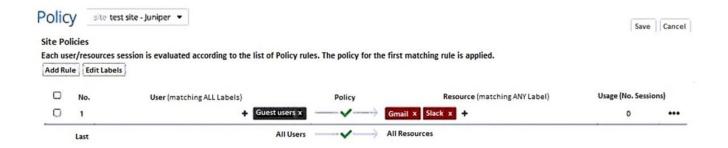

#### **QUESTION 5**

Click the Exhibit button.

Referring to the exhibit, what would a guest user be able to do?

- A. Use Gmail and Slack.
- B. Use the Internet, except for Gmail and Slack.
- C. Use the HP Printer and Internet.
- D. Use only the Intranet.

Correct Answer: B

Latest JN0-451 Dumps

JN0-451 PDF Dumps

JN0-451 Practice Test