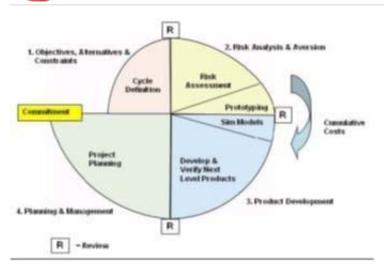

## https://www.passapply.com/isqi-caba.html

2024 Latest passapply ISQI-CABA PDF and VCE dumps Download

- -- Exhibit -The diagram is of the \_\_\_\_\_ Development Model.
- A. Waterfall
- B. Iterative
- C. Exploratory
- D. Spiral
- E. None of the above

Correct Answer: D