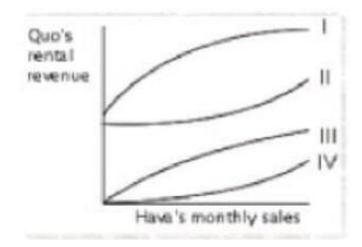

#### **QUESTION 4**

Quo Co. rented a building to Hava Fast Food. Each month Quo receives a fixed rental amount plus a variable rental amount based on Hava\\'s sales for that month. As sales increase, so does the variable rental amount but at a reduced rate. Which of the following curves reflects the monthly rentals under the agreement?

A. I

B. II

C. III

D. IV

Correct Answer: A

Fixed cost remains unchanged within the relevant range for a given period despite fluctuations in activity, but variable costs vary directly with the activity. Because a portion of the rental revenue is a fixed cost, it will never be zero regardless of sales. Because the total variable cost increases at a reduced rate as sales increase, the per-unit variable cost is not fixed. Furthermore, as sales increase overtime1 the rental revenue increases at a diminishing amount as represented by Curve I.