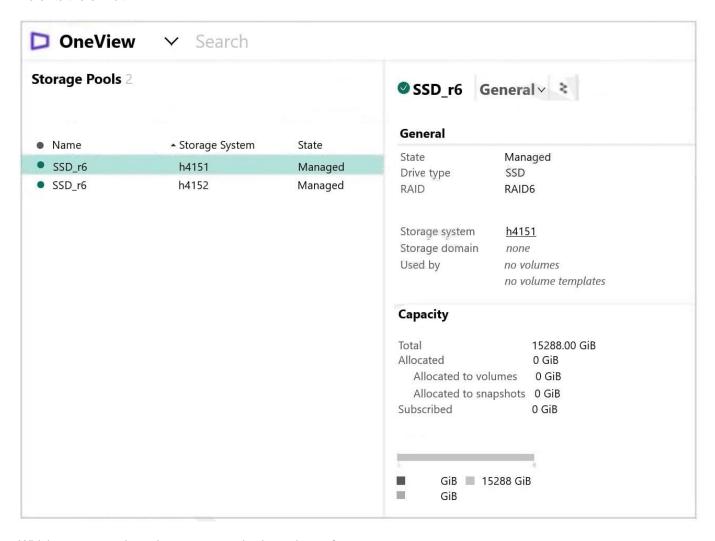

## **QUESTION 1**

Refer to the exhibit.

Which statement about the storage pools shown is true?

- A. Volumes created on the first storage pool cannot use data reduction technologies
- B. Both storage pools are in a managed state and can be used for volume provisioning
- C. HPE OneView can be used to configure volume replication between these pools
- D. Both storage pools have a license applied that enables management of these pools

Correct Answer: A