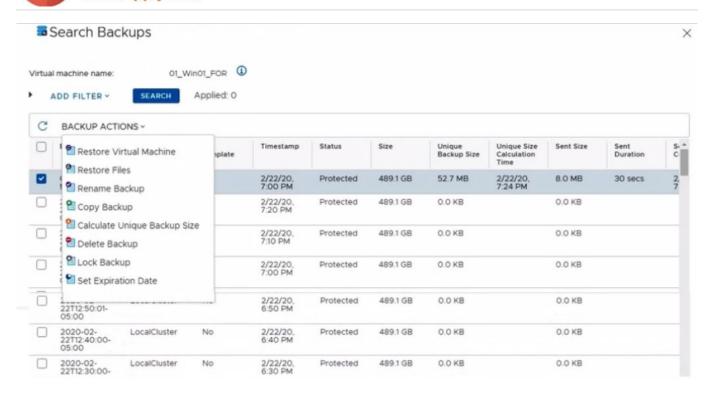

#### **QUESTION 3**

Refer to exhibit:

## https://www.passapply.com/hpe2-k45.html

2024 Latest passapply HPE2-K45 PDF and VCE dumps Download

You are using Restore Virtual Machine for a given virtual machine. Which result is achieved by thrs operation?

- A. Virtual machine boot partition mapped as IS image to another VM
- B. New snapshot added to existing virtual machine
- C. New linked-clone created
- D. New virtual machine created out of this backup