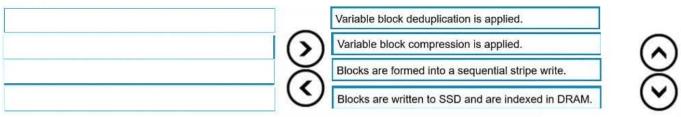

nline via InfoSight.

Correct Answer: AB

# **QUESTION 3**

What are primary components of AF controller head shelf? (Choose three.)

- A. removable NVDIMM
- B. hard disk drives
- C. solid state disks
- D. dual power supplies
- E. dual controllers
- F. management controller
- Correct Answer: CDE

Reference: NTS-2001-I\_Nimble\_Introduction\_and\_Admin.pdf

#### **QUESTION 4**



What is the HPE Nimble grouping of volumes that share snapshot/replication schedules?

- A. volume group
- B. consistency group
- C. volume set
- D. volume collection
- Correct Answer: D

# **QUESTION 5**

# DRAG DROP

List the steps of how the AF-Series handles blocks during write operation when they reach DRAM in the correct order.

Select and Place:

# STEPS



ORDER

ORDER

#### Correct Answer:

### **STEPS**



#### Reference:

https://www.academia.edu/34785774/NTS-2001-I\_Nimble\_Introduction\_and\_Administration\_Course\_Revision\_5

Latest HPE2-K42 Dumps

HPE2-K42 VCE Dumps

HPE2-K42 Practice Test