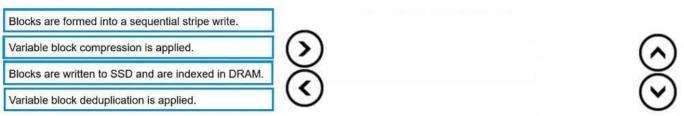

# **QUESTION 5**

# DRAG DROP

List the steps of how the AF-Series handles blocks during write operation when they reach DRAM in the correct order.

Select and Place: