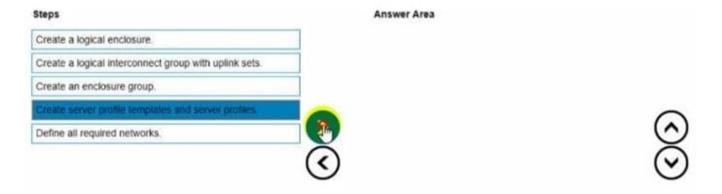

#### **QUESTION 3**

#### **DRAG DROP**

You need to setup HPE Synergy frames after hardware components are discovered within HPE OneView.

Put the steps to achieve this goal into the coned order in the answer area on the right.

Select and Place: