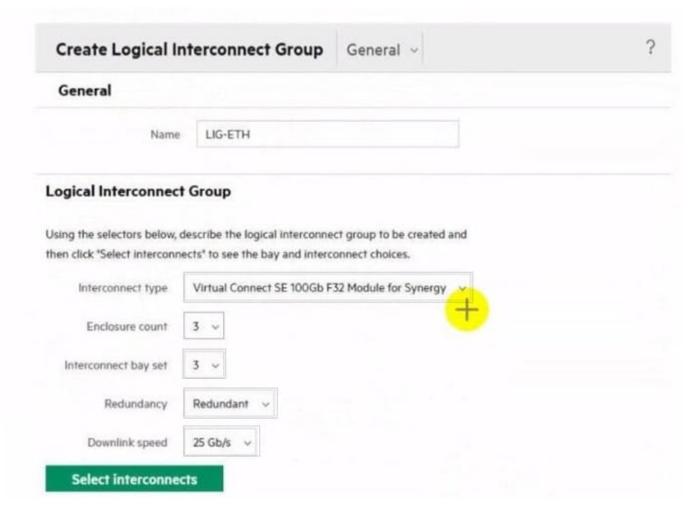

#### **HOTSPOT**

Click the drop-down menu that will allow you to define the location of the master modules within the logical interconnect group.

Hot Area:

Correct Answer:

**HPE0-S60 Practice Test** 

HPE0-S60 Exam Questions