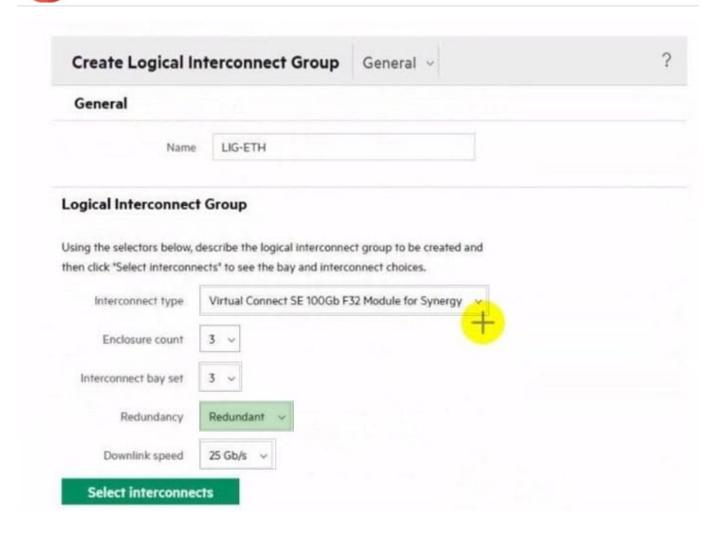

#### **HOTSPOT**

Click the drop-down menu that will allow you to define the location of the master modules within the logical interconnect group.

Hot Area:

Correct Answer:

**HPE0-S60 Practice Test** 

HPE0-S60 Exam Questions