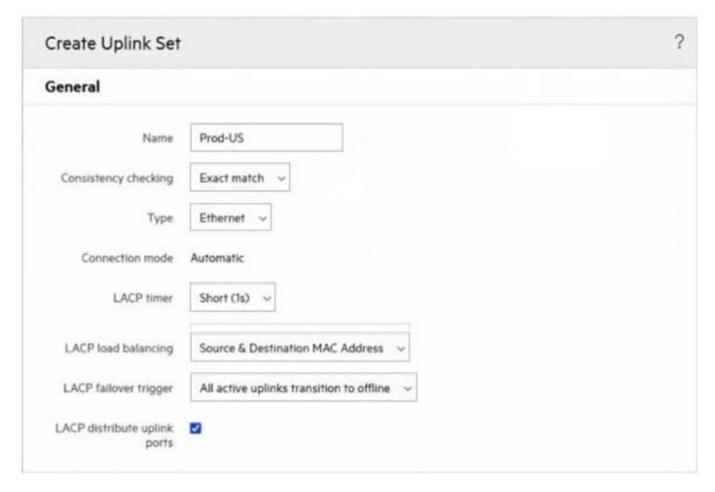

#### **HOTSPOT**

An HPE Synergy customer needs to prevent a timeout and loss of communication during an external switch firmware upgrade.

Click the parameter that the customer should configure within an uplink set to meet this requirement.

Hot Area:

Correct Answer: