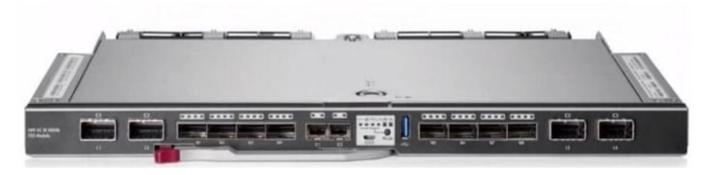

# **QUESTION 2**

#### **HOTSPOT**

Your customer is implementing an HPE Synergy solution based on three frames.

Click each of the ports that can be used to connect satellite modules.

#### Hot Area:

Correct Answer: