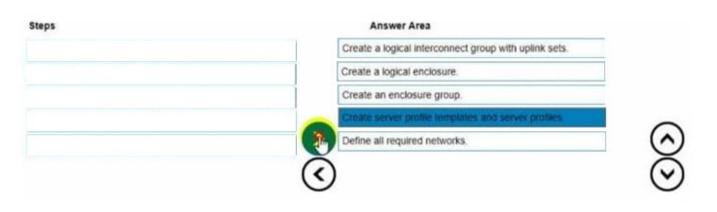

rs



#### **QUESTION 1**

#### **HOTSPOT**

An HPE Synergy customer needs to prevent a timeout and loss of communication during an external switch firmware upgrade.

Click the parameter that the customer should configure within an uplink set to meet this requirement.

Hot Area:



Correct Answer:



# **QUESTION 2**

#### **HOTSPOT**

Your customer is implementing an HPE Synergy solution based on three frames.

Click each of the ports that can be used to connect satellite modules.

#### Hot Area:



Correct Answer:





#### **QUESTION 3**

#### **DRAG DROP**

You need to setup HPE Synergy frames after hardware components are discovered within HPE OneView.

Put the steps to achieve this goal into the coned order in the answer area on the right.

Select and Place:



#### Correct Answer:



#### **QUESTION 4**

**DRAG DROP** 

# https://www.passapply.com/hpe0-s60.html

2024 Latest passapply HPE0-S60 PDF and VCE dumps Download

Put the steps of the HPE infosight flow in the correct order.

#### Select and Place:



#### Correct Answer:



#### **QUESTION 5**

#### **HOTSPOT**

Click the drop-down menu that will allow you to define the location of the master modules within the logical interconnect group.

Hot Area:



Correct Answer:



**HPE0-S60 Practice Test** 

HPE0-S60 Exam Questions

**HPE0-S60 Braindumps**