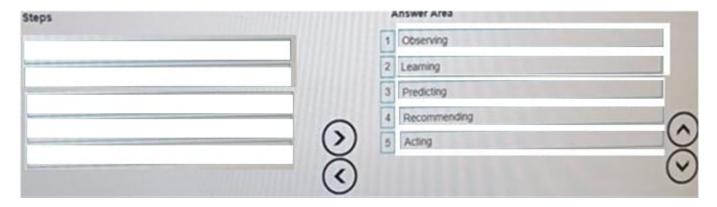

his requirement.

Hot Area:



Correct Answer:



# **QUESTION 2**

#### **HOTSPOT**

Your customer is implementing an HPE Synergy solution based on three frames.

Click each of the ports that can be used to connect satellite modules.

#### Hot Area:



Correct Answer:





#### **QUESTION 3**

#### **DRAG DROP**

You need to setup HPE Synergy frames after hardware components are discovered within HPE OneView.

Put the steps to achieve this goal into the coned order in the answer area on the right.

Select and Place:



#### Correct Answer:



#### **QUESTION 4**

**DRAG DROP** 

# https://www.passapply.com/hpe0-s60.html

2024 Latest passapply HPE0-S60 PDF and VCE dumps Download

Put the steps of the HPE infosight flow in the correct order.

#### Select and Place:



#### Correct Answer:



#### **QUESTION 5**

#### **HOTSPOT**

Click the drop-down menu that will allow you to define the location of the master modules within the logical interconnect group.

Hot Area:



Correct Answer:



**HPE0-S60 Practice Test** 

HPE0-S60 Exam Questions

**HPE0-S60 Braindumps**