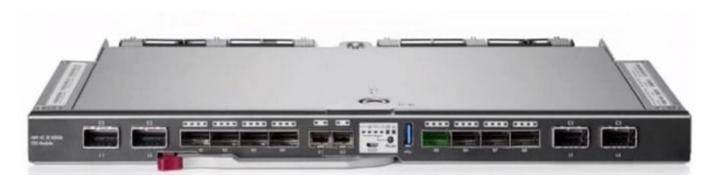

# **QUESTION 2**

#### **HOTSPOT**

Your customer is implementing an HPE Synergy solution based on three frames.

Click each of the ports that can be used to connect satellite modules.

#### Hot Area:

Correct Answer: