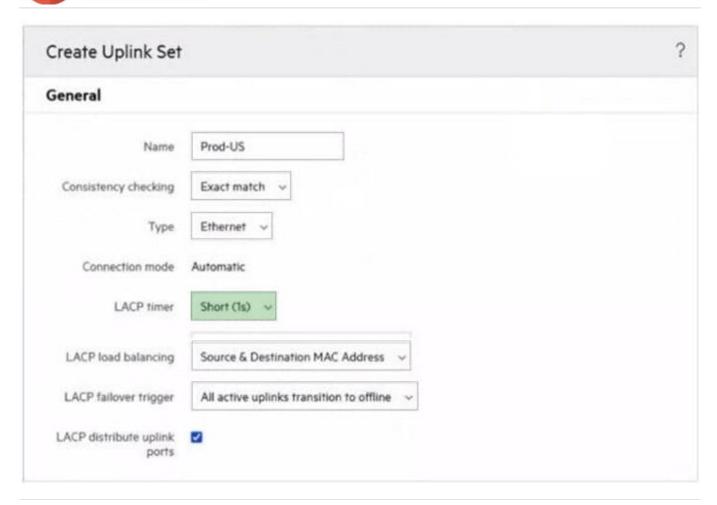

#### **HOTSPOT**

An HPE Synergy customer needs to prevent a timeout and loss of communication during an external switch firmware upgrade.

Click the parameter that the customer should configure within an uplink set to meet this requirement.

Hot Area:

Correct Answer: