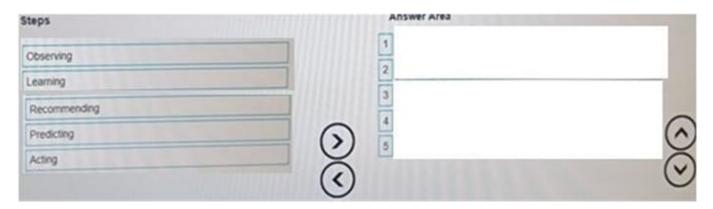

#### **QUESTION 4**

**DRAG DROP** 

# https://www.passapply.com/hpe0-s60.html

2024 Latest passapply HPE0-S60 PDF and VCE dumps Download

Put the steps of the HPE infosight flow in the correct order.

#### Select and Place: