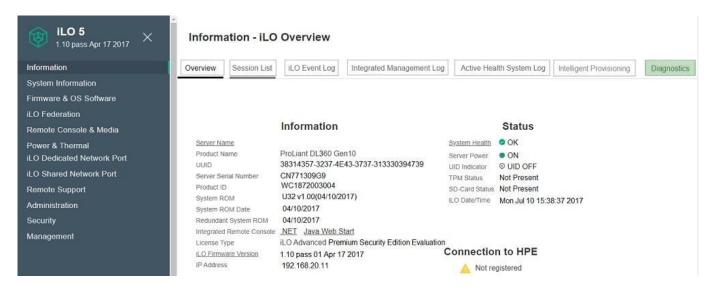

#### **QUESTION 4**

## **HOTSPOT**

A customer is experiencing sluggish response to their iLO5 screen. Support has requested they attempt to reset the iLO 5. From the information

#### Correct Answer: