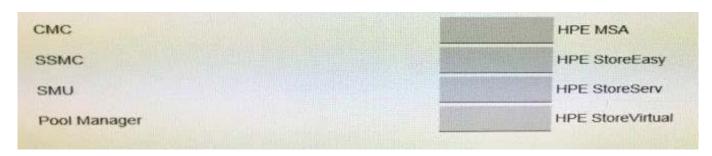

# **QUESTION 2**

Match each storage management application with the appropriate HPE storage solution.

Select and Place:

Correct Answer:

### https://www.passapply.com/hpe0-j75.html 2024 Latest passapply HPE0-J75 PDF and VCE dumps Download

| Pool Mana | Pool Manager HPE MSA |  |
|-----------|----------------------|--|
| SMU       | HPE StoreEasy        |  |
| SSMC      | HPE StoreServ        |  |
| CMC       | HPE StoreVirtual     |  |