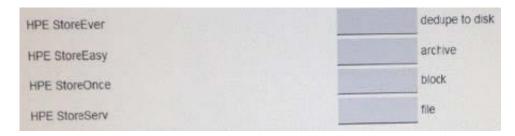

#### **QUESTION 5**

Considering the HPE Converged Storage strategy, match the appropriate product to is best use case.

#### Select and Place: