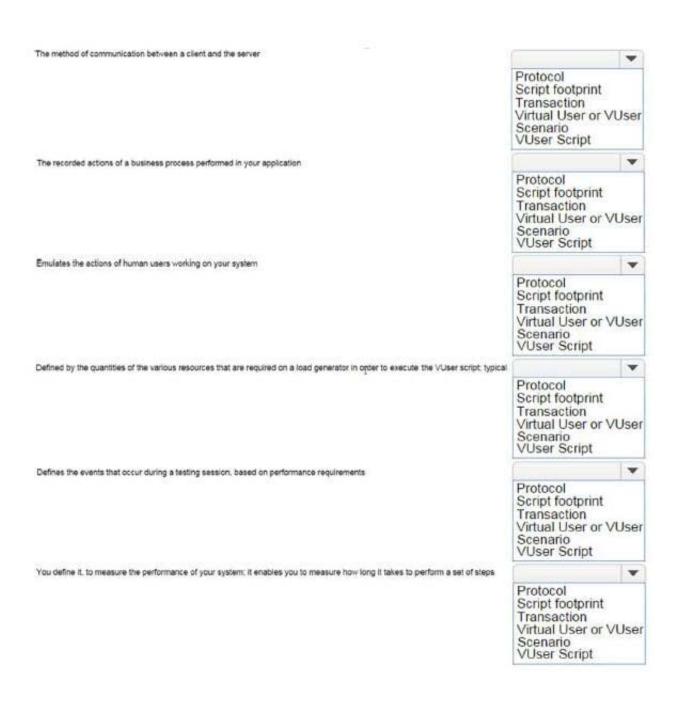

test with LoadRunner in the correct order.

Select and Place:

Monitor the scenario

Create the VUser script

Plan the test

Design the scenario

Run the scenario

View test results

Correct Answer:

## https://www.passapply.com/hp2-n53.html

2024 Latest passapply HP2-N53 PDF and VCE dumps Download



#### **QUESTION 3**

You need to use the Protocol Advisor to find the optimal protocol to record your application. Put the steps to accomplish this goal in the correct order.

Select and Place:



Correct Answer:

Select a protocol and create a new VUser script

Perform typical business processes

Start the Protocol Advisor

If the replay is unsuccessful, select a different protocol and repeat

Save the results

Enhance, debug, and verify replay

#### **QUESTION 4**

**HOTSPOT Hot Area:** 



Correct Answer:





#### **QUESTION 5**

What does the Application Browser Window in the TruClient user interface contain?

- A. all of the steps that you can add to a TruClient script
- B. the pane where you develop and replay your script interactively
- C. all of the tools you need to develop your TruClient script
- D. status details about the active action in the TruClient Sidebar

Correct Answer: B

Latest HP2-N53 Dumps

HP2-N53 PDF Dumps

**HP2-N53 Braindumps**