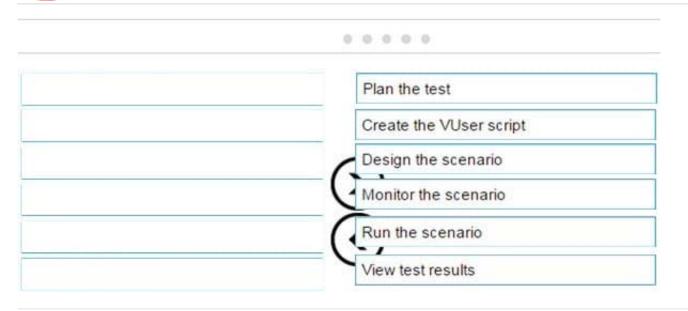

#### **QUESTION 2**

Place the phases of the automated load test with LoadRunner in the correct order.

Select and Place:

Monitor the scenario

Create the VUser script

Plan the test

Design the scenario

Run the scenario

View test results

Correct Answer: