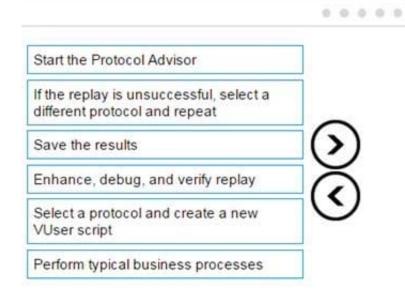

#### **QUESTION 3**

You need to use the Protocol Advisor to find the optimal protocol to record your application. Put the steps to accomplish this goal in the correct order.

Select and Place:

Correct Answer:

Select a protocol and create a new VUser script

Perform typical business processes

Start the Protocol Advisor

If the replay is unsuccessful, select a different protocol and repeat

Save the results

Enhance, debug, and verify replay