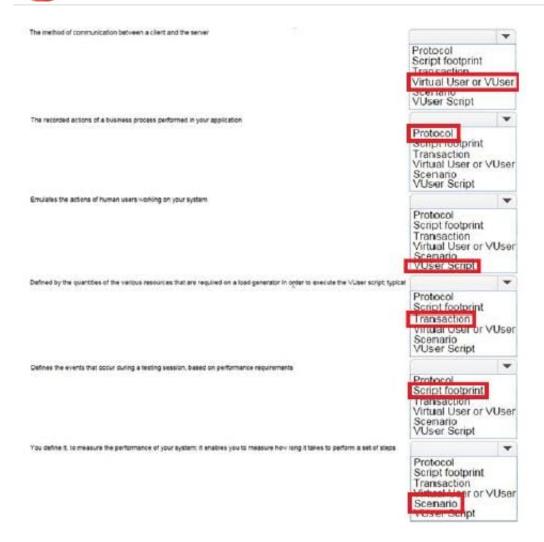

in the correct order.

Select and Place:

Monitor the scenario

Create the VUser script

Plan the test

Design the scenario

Run the scenario

View test results

Correct Answer:

## https://www.passapply.com/hp2-n53.html

2024 Latest passapply HP2-N53 PDF and VCE dumps Download



#### **QUESTION 3**

You need to use the Protocol Advisor to find the optimal protocol to record your application. Put the steps to accomplish this goal in the correct order.

Select and Place:



Correct Answer:

Select a protocol and create a new VUser script

Perform typical business processes

Start the Protocol Advisor

If the replay is unsuccessful, select a different protocol and repeat

Save the results

Enhance, debug, and verify replay

#### **QUESTION 4**

**HOTSPOT Hot Area:** 



Correct Answer:





#### **QUESTION 5**

What does the Application Browser Window in the TruClient user interface contain?

- A. all of the steps that you can add to a TruClient script
- B. the pane where you develop and replay your script interactively
- C. all of the tools you need to develop your TruClient script
- D. status details about the active action in the TruClient Sidebar

Correct Answer: B

Latest HP2-N53 Dumps

HP2-N53 PDF Dumps

**HP2-N53 Braindumps**