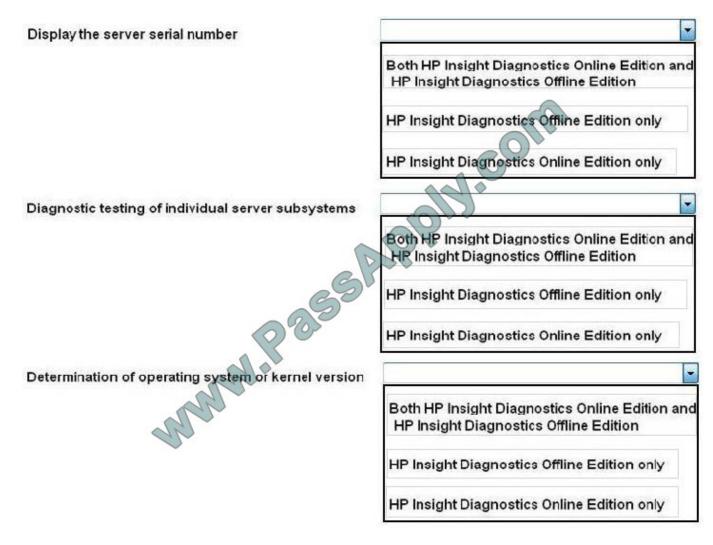

#### **QUESTION 4**

Match the functionality of the online and offline editions of HP Insight Diagnostics.

2021 Latest passapply HP0-S40 PDF and VCE dumps Download

Hot Area:

Hot Area:

2021 Latest passapply HP0-S40 PDF and VCE dumps Download

Correct Answer:

2021 Latest passapply HP0-S40 PDF and VCE dumps Download