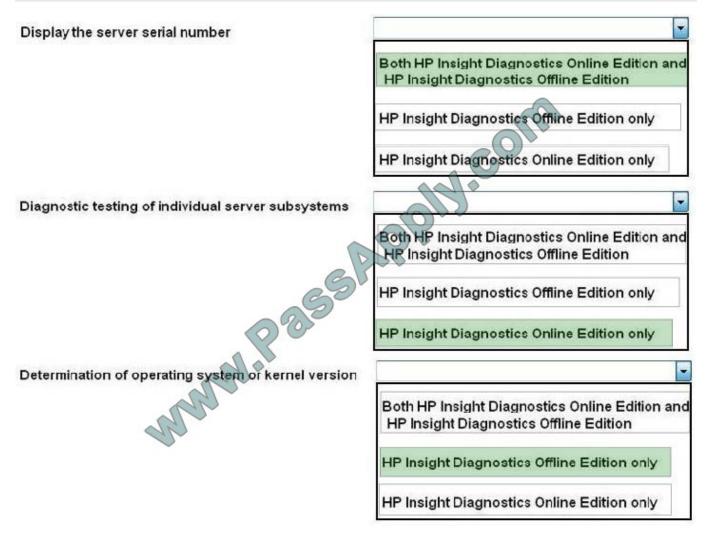

#### **QUESTION 4**

Match the functionality of the online and offline editions of HP Insight Diagnostics.

2021 Latest passapply HP0-S40 PDF and VCE dumps Download

Hot Area:

Hot Area:

2021 Latest passapply HP0-S40 PDF and VCE dumps Download

Correct Answer:

2021 Latest passapply HP0-S40 PDF and VCE dumps Download