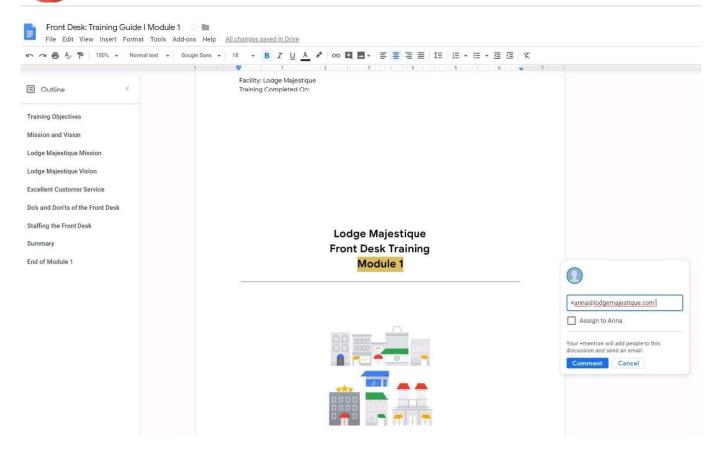

#### **QUESTION 5**

SIMULATION Overview In the following tasks, you will demonstrate your ability to work in Google Docs. Lodge Majestique is a

prominent vacation destination known for its great customer service. You will be finalizing a training guide for the Lodge Majestique Front Desk. Use the Front Desk: Training Guide | Module 1 for all the tasks in this scenario.

2024 Latest passapply GSUITE PDF and VCE dumps Download

On the front page of the training guide, highlight Module 1 and leave a comment for your manager, anna@lodgemajestique.com. The comment should say Approved, ready for print.