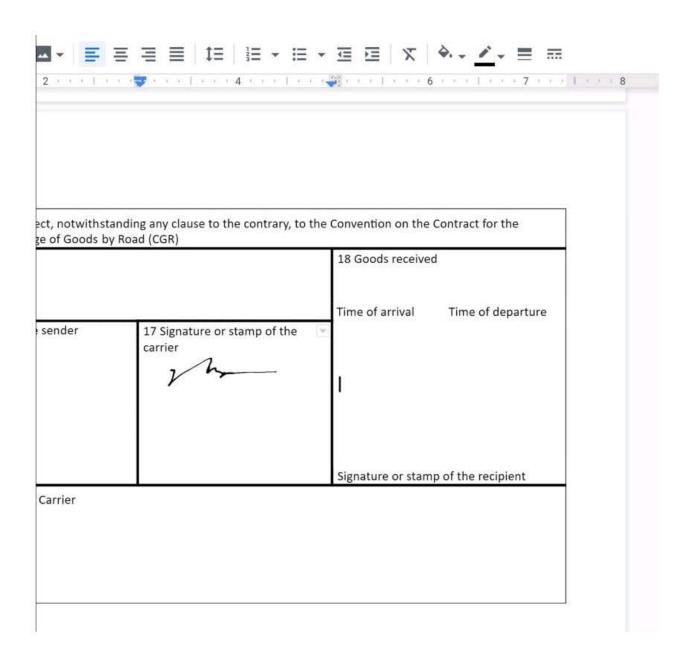

Insert the electronic signature, carrier\_signature.png, in the cell titled, 17 Signature or stamp of the carrier.

A. See explanation below.

Correct Answer: A