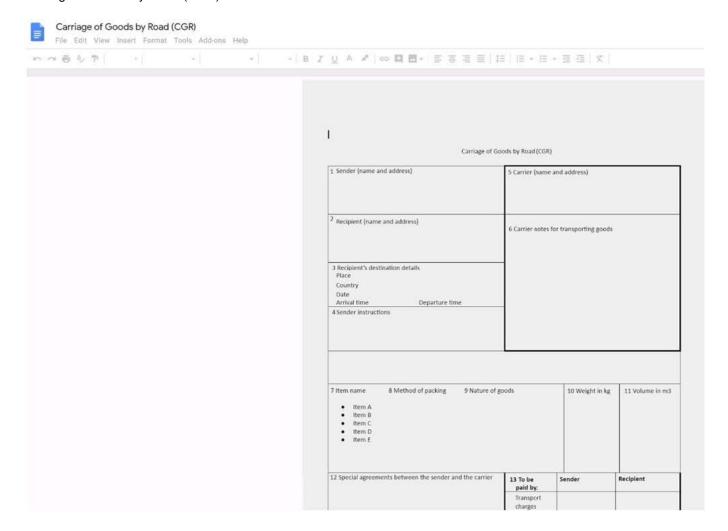

#### **QUESTION 1**

**SIMULATION** 

Overview

In the following tasks, you will demonstrate your ability to work in Google Docs. Cascara is a furniture wholesaler with warehouses located in Europe. You will be filling out a form to ship a load of goods to one of the warehouses. Use the Carriage of Goods by Road (CGR) for all the tasks in this scenario.