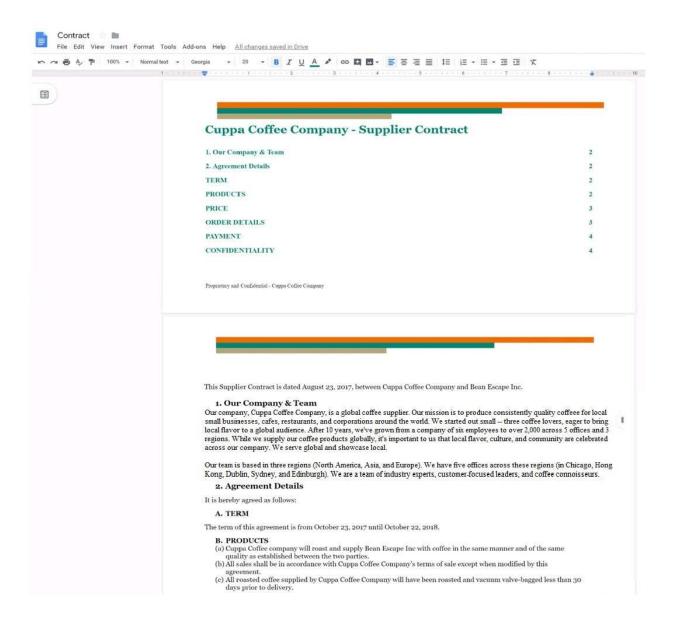

#### **QUESTION 4**

SIMULATION Overview You have negotiated a new deal with a customer. You now want to finalize their contract with your

company for an annual supply of coffee beans.

2024 Latest passapply GSUITE PDF and VCE dumps Download

In the table in section 2D ORDER DETAILS of the Contract document, all of the content is center-aligned. Update the alignment of all content in the table to be left-aligned.

A. See explanation below.

Correct Answer: A