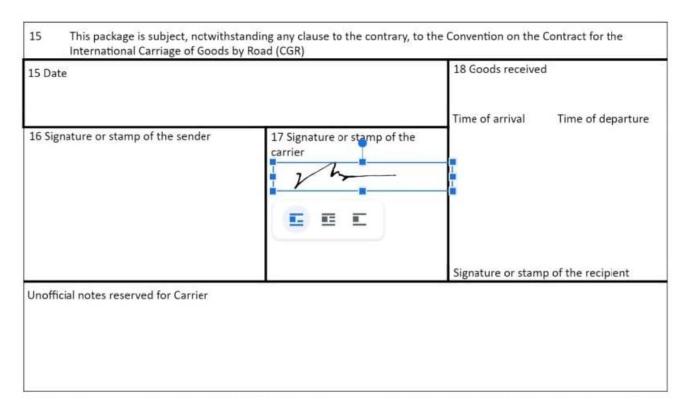

Insert the electronic signature, carrier\_signature.png, in the cell titled, 17 Signature or stamp of the carrier.

A. See explanation below.

Correct Answer: A