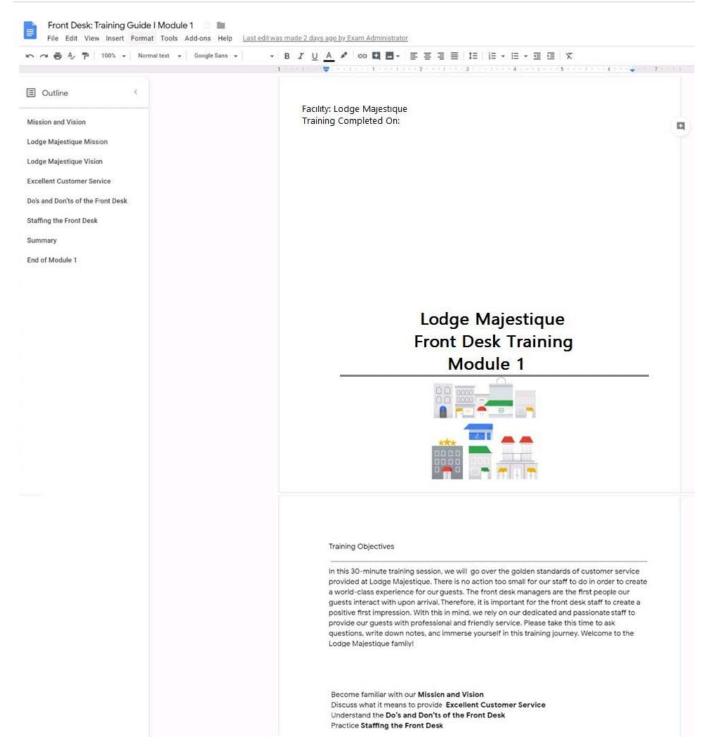

#### **QUESTION 5**

SIMULATION Overview In the following tasks, you will demonstrate your ability to work in Google Docs. Lodge Majestique is a

prominent vacation destination known for its great customer service. You will be finalizing a training guide for the Lodge Majestique Front Desk. Use the Front Desk: Training Guide | Module 1 for all the tasks in this scenario.