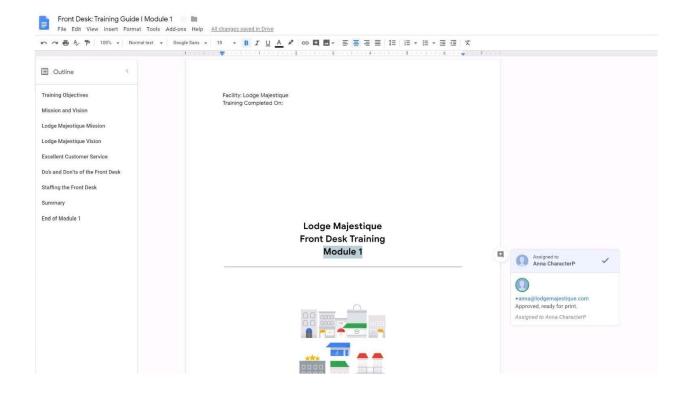

#### **QUESTION 5**

SIMULATION Overview In the following tasks, you will demonstrate your ability to work in Google Docs. Lodge Majestique is a

prominent vacation destination known for its great customer service. You will be finalizing a training guide for the Lodge Majestique Front Desk. Use the Front Desk: Training Guide | Module 1 for all the tasks in this scenario.

2024 Latest passapply GSUITE PDF and VCE dumps Download

On the front page of the training guide, highlight Module 1 and leave a comment for your manager, anna@lodgemajestique.com. The comment should say Approved, ready for print.