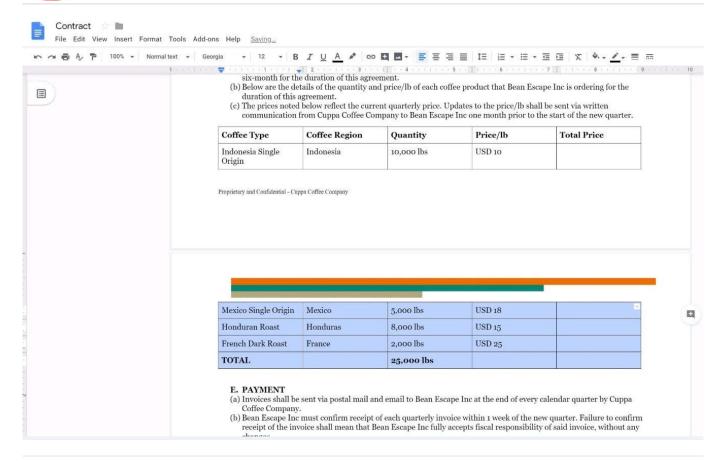

#### **QUESTION 4**

SIMULATION Overview You have negotiated a new deal with a customer. You now want to finalize their contract with your

company for an annual supply of coffee beans.

2024 Latest passapply GSUITE PDF and VCE dumps Download

In the table in section 2D ORDER DETAILS of the Contract document, all of the content is center-aligned. Update the alignment of all content in the table to be left-aligned.

A. See explanation below.

Correct Answer: A