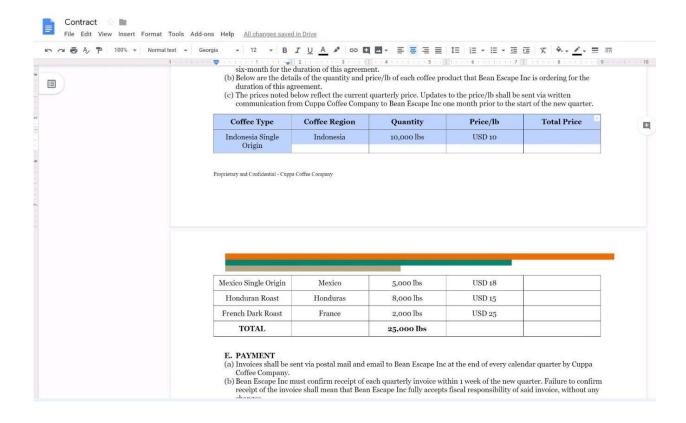

In the table in section 2D ORDER DETAILS of the Contract document, all of the content is center-aligned. Update the alignment of all content in the table to be left-aligned.

A. See explanation below.

Correct Answer: A