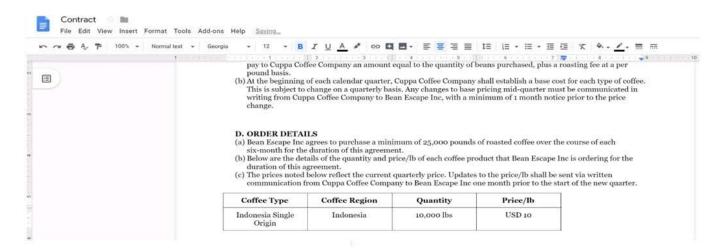

In the table in section 2D ORDER DETAILS of the Contract document, all of the content is center-aligned. Update the alignment of all content in the table to be left-aligned.

A. See explanation below.

Correct Answer: A