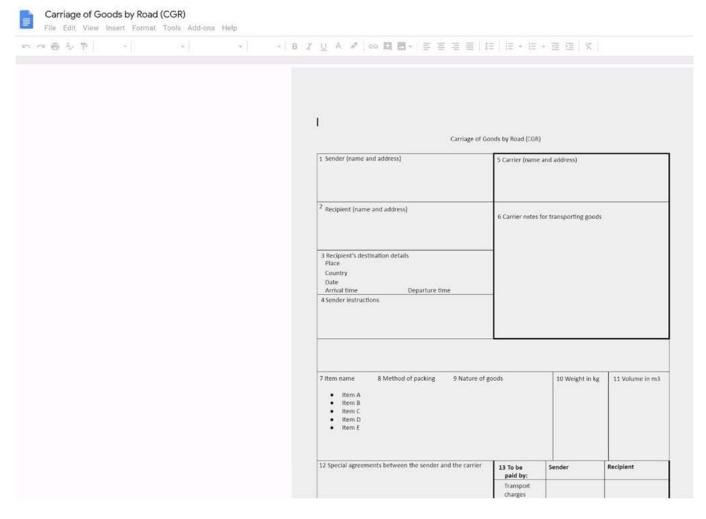

#### **QUESTION 2**

SIMULATION Overview In the following tasks, you will demonstrate your ability to work in Google Docs. Cascara is a furniture

wholesaler with warehouses located in Europe. You will be filling out a form to ship a load of goods to one of the warehouses. Use the Carriage of Goods by Road (CGR) for all the tasks in this scenario.

2024 Latest passapply GSUITE PDF and VCE dumps Download

In the Carriage of Goods by Road (CGR), change the color of the page to white.

A. See explanation below.

Correct Answer: A