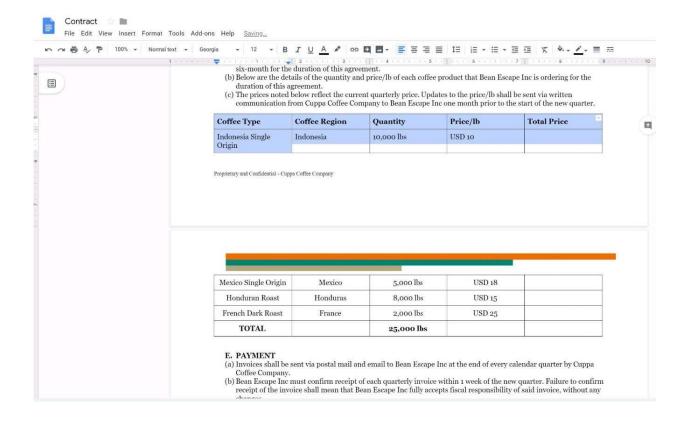

In the table in section 2D ORDER DETAILS of the Contract document, all of the content is center-aligned. Update the alignment of all content in the table to be left-aligned.

A. See explanation below.

Correct Answer: A