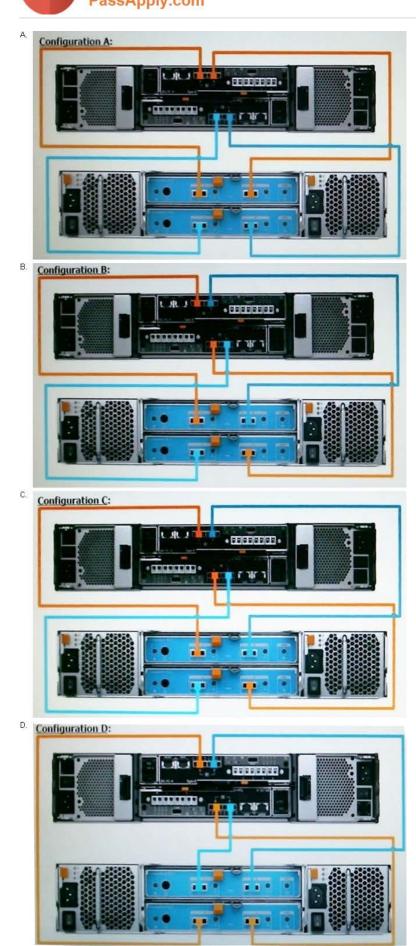

#### **QUESTION 5**

Based on SAS back-end cabling best practices, which configuration represents how an SC4020 storage array with one SC220 expansion enclosure is cabled?

### https://www.passapply.com/des-1721.html 2024 Latest passapply DES-1721 PDF and VCE dumps Download

A. B. C. D.

Correct Answer: A

DES-1721 PDF Dumps DES-1721 Exam Questions DES-1721 Braindumps