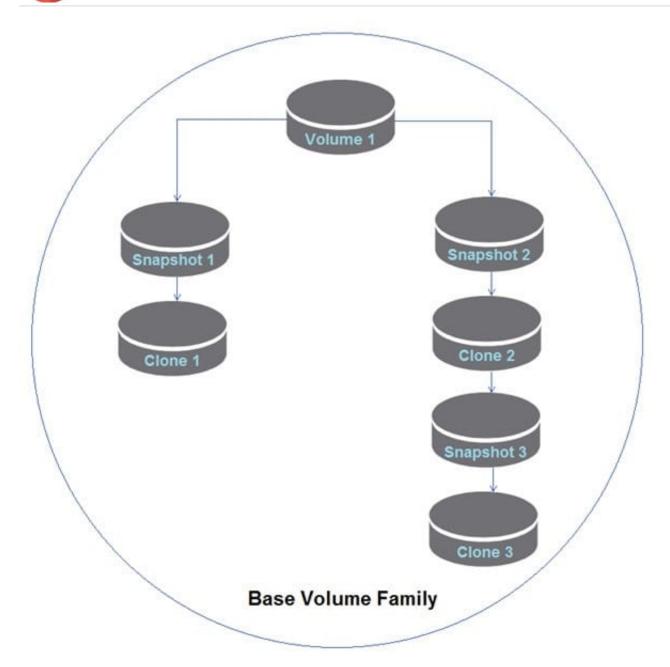

### **QUESTION 2**

Refer to the Exhibit.

What happens to the parent resource of thin clone 3 if thin clone 2 is deleted?

- A. Snapshot 3 becomes the parent
- B. Thin clone 3 becomes parent
- C. Thin clone 1 becomes parent
- D. Thin clone 3 has an empty parent

Correct Answer: D

Reference: https://www.delltechnologies.com/en-us/documentation/unity-family/unity-p-config-luns/03-configuring-block-thin-clones.htm