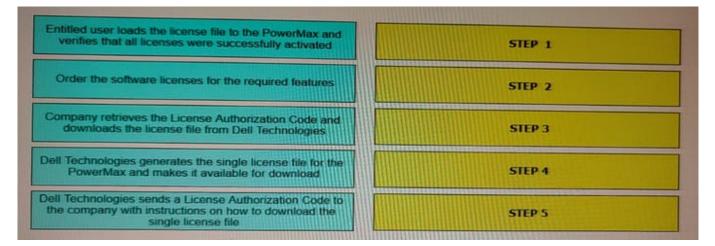

#### **QUESTION 1**

#### DRAG DROP

What is the correct sequence of steps to obtain PowerMax licenses and ensure the PowerMax is configured to allow the licensed features to work properly?

Select and Place:

#### Correct Answer: