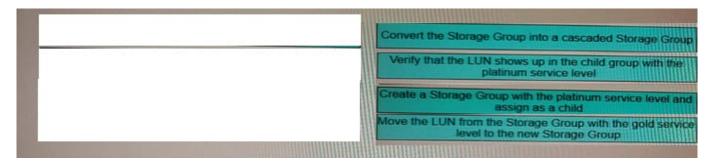

#### **QUESTION 3**

#### DRAG DROP

A host has LUNs assigned through a Masking View containing one regular Storage Group The Storage Group has the gold service level assigned One LUN requires a higher service level What is the correct sequence of steps required to assign the platinum service level to that LUN?

#### Select and Place:

#### Correct Answer: