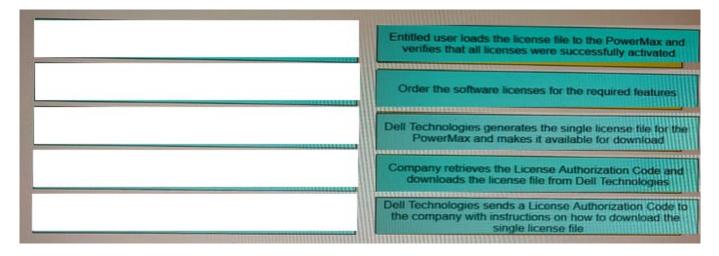

#### **QUESTION 1**

#### DRAG DROP

What is the correct sequence of steps to obtain PowerMax licenses and ensure the PowerMax is configured to allow the licensed features to work properly?

Select and Place:

#### Correct Answer: