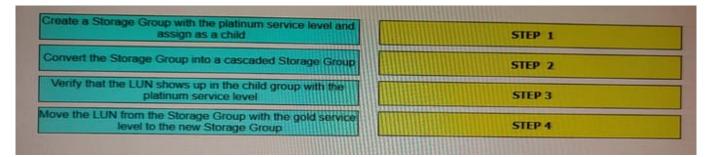

#### **QUESTION 3**

#### DRAG DROP

A host has LUNs assigned through a Masking View containing one regular Storage Group The Storage Group has the gold service level assigned One LUN requires a higher service level What is the correct sequence of steps required to assign the platinum service level to that LUN?

#### Select and Place:

#### Correct Answer: