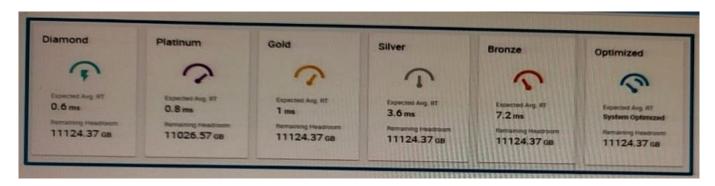

#### **QUESTION 5**

Refer to the Exhibit.

Which service levels are available for CKD devices\\'?

- A. Service levels are not used
- B. All service levels
- C. Diamond, Bronze, and Optimized only
- D. Diamond and Platinum only

Correct Answer: A

DES-1121 VCE Dumps

DES-1121 Study Guide

**DES-1121 Braindumps**