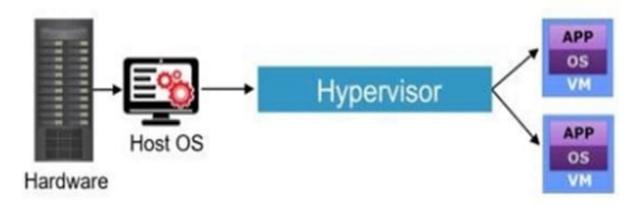

#### **QUESTION 3**

Refer to the exhibit.

Which type of hypervisor is installed in this environment?

A. Hosted Hypervisor-Type 1

### https://www.passapply.com/dea-2tt3.html 2024 Latest passapply DEA-2TT3 PDF and VCE dumps Download

- B. Bare Metal Hypervisor-Type 1
- C. Hosted Hypervisor-Type 2
- D. Bare Metal Hypervisor-Type 2

Correct Answer: C