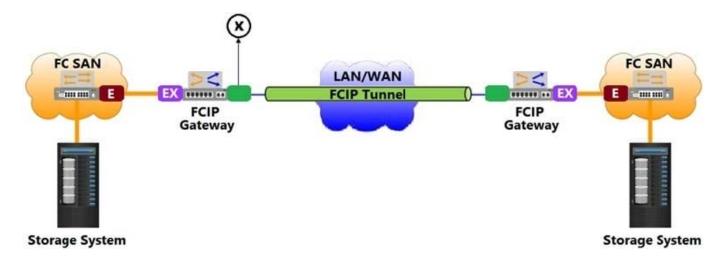

### **QUESTION 4**

Based on the exhibit, what does the "X" represent in the FCIP tunnel configuration?

# https://www.passapply.com/dea-1tt4.html 2024 Latest passapply DEA-1TT4 PDF and VCE dumps Download

- A. VX\_port
- B. EX\_port
- C. F\_port
- D. VE\_port

Correct Answer: D