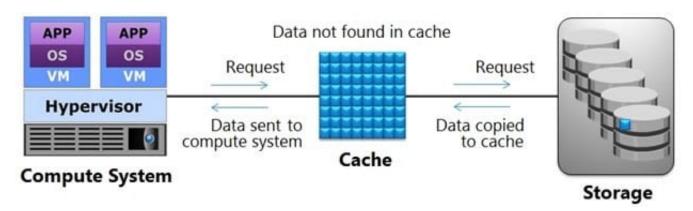

#### **QUESTION 3**

Which operation is represented in the exhibit?

- A. Write-back Cache
- B. Read Cache Miss

### https://www.passapply.com/dea-1tt4.html

2024 Latest passapply DEA-1TT4 PDF and VCE dumps Download

C. Write-through Cache

D. Read Cache Hit

Correct Answer: A

Reference: https://doc.opensuse.org/documentation/leap/virtualization/html/book-virt/cha-cachemodes.html