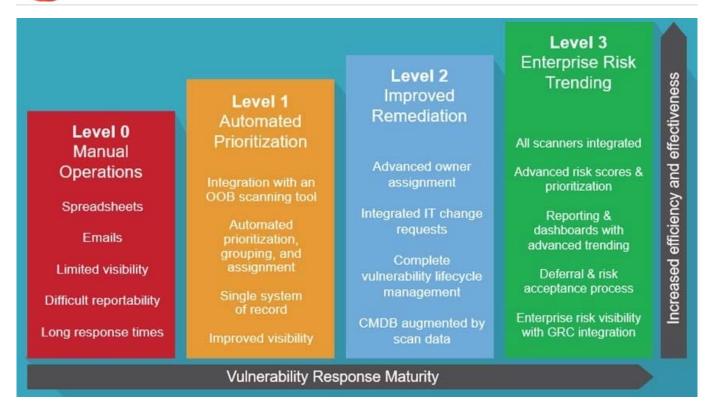

### **QUESTION 3**

Which Vulnerability maturity level provides advanced owner assignment?

- A. Enterprise risk trending
- B. Automated prioritization
- C. Manual operations
- D. Improved remediation

Correct Answer: D