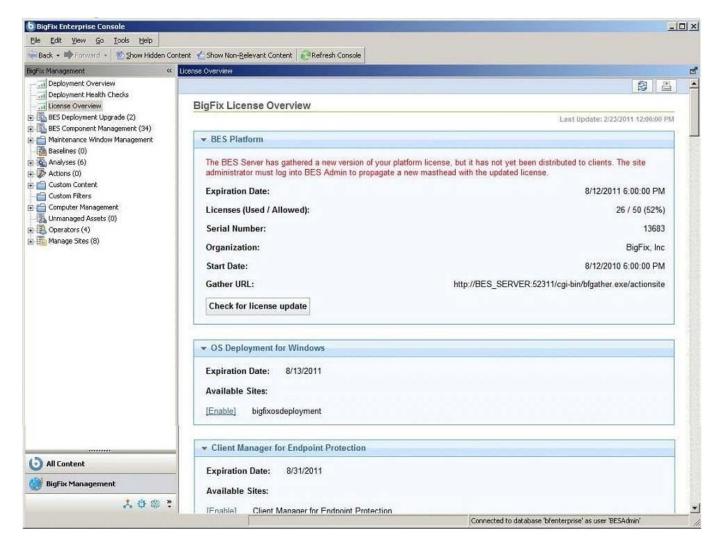

#### https://www.passapply.com/c2090-560.html

2024 Latest passapply C2090-560 PDF and VCE dumps Download

Click the Exhibit button.

A master operator for an IBM Tivoli Endpoint Manager V8.1 (TEM) environment is examining the License Overview Dashboard and notices an error. How can this error be fixed?

- A. The TEM administrator must run the TEM Administration Tool; simply running the tool will clear the error message.
- B. The TEM administrator must run the TEM Administration Tool and export the masthead using the Masthead Management Tab.
- C. The TEM administrator must run the TEM Administration Tool and download a new masthead using the Masthead Management Tab.
- D. The TEM administrator must run the TEM Administration Tool; once opened TEM will ask to propagate the masthead automatically.