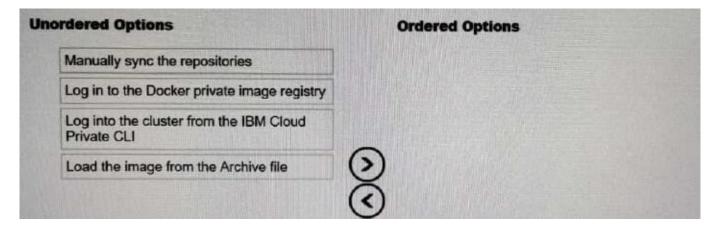

#### **QUESTION 1**

DRAG DROP

What is the correct order of prerequisite steps to install IBM App Connect Enterprise on IBM Cloud Private?

Select and Place:

#### Correct Answer: