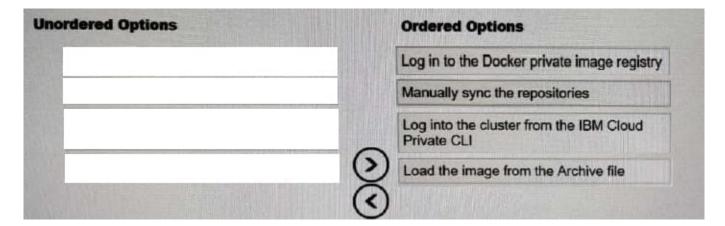

#### **QUESTION 1**

DRAG DROP

What is the correct order of prerequisite steps to install IBM App Connect Enterprise on IBM Cloud Private?

Select and Place:

#### Correct Answer: