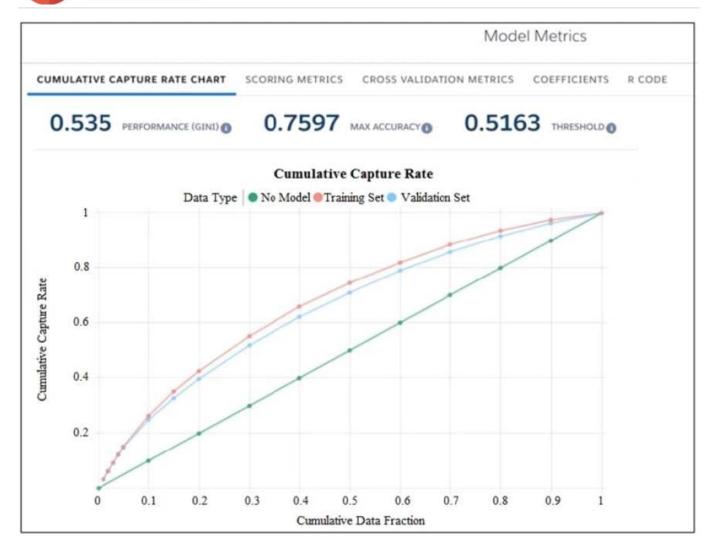

### **QUESTION 4**

Refer to the graphic.

# https://www.passapply.com/anc-101.html 2024 Latest passapply ANC-101 PDF and VCE dumps Download

Which conclusion can be made regarding the strength of the model shown?

- A. The model is very strong. A GINI coefficient of .535 shows that this model is very effective.
- B. The model is pretty good; the accuracy rating of .7597 means we can predict both wins and losses at a fairly high
- C. The strength of the model cannot be determined with the metrics shown.
- D. The model is very weak and doesn\\'t provide useful predictions due to the low threshold.

Correct Answer: D