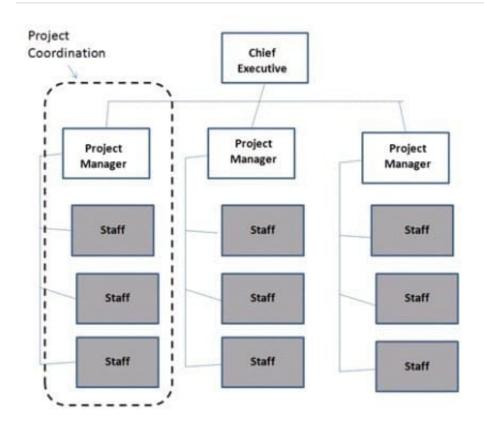

#### **QUESTION 4**

Which type of organizational structure is displayed in the diagram provided?

## https://www.passapply.com/pmi-001.html 2024 Latest passapply PMI-001 PDF and VCE dumps Download

- A. Balanced matrix
- B. Projectized
- C. Strong matrix
- D. Functional

Correct Answer: B