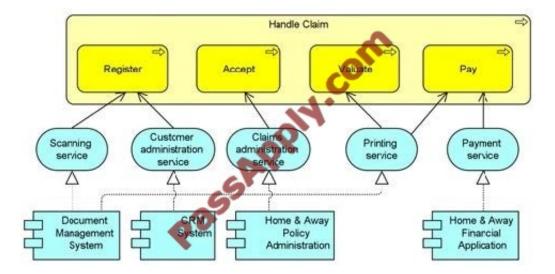

#### **QUESTION 4**

Consider the following diagram:

What does the diagram express about the structure of the Underwriting Application?

A. The Underwriting Application groups together a number of modules that are either free- standing or part of other applications

- B. The Underwriting Application is composed of three application components
- C. The Underwriting Application invokes three other modules
- D. The Underwriting Application performs three functions

#### Correct Answer: B