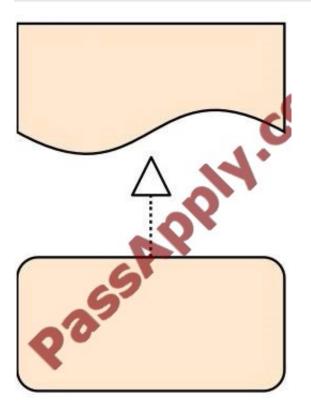

#### **QUESTION 2**

Consider the following diagram: Which of the following best describes what this diagram represents?

- A. A work package that realizes a deliverable
- B. A business process that realizes a representation
- C. A work package that realizes a gap
- D. A plateau that realizes a gap

Correct Answer: A