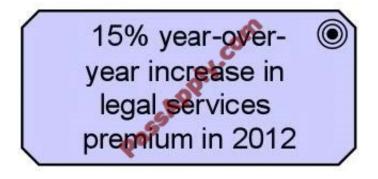

#### **QUESTION 3**

Consider the following symbol, which represents information about a transformation project at ArchiSurance. Note that premium in this context means the total revenue ArchiSurance receives from legal services insurance premium payments:

Which of the following statements correctly expresses the meaning of the symbol?

A. ArchiSurance has attributed a 15% increase in premium to the transformation project in

B. The increased premium revenue created by completion of the transformation project will motivate significant change in the ArchiSurance Legally Yours division

- C. ArchiSurance has set a goal to increase legal services premium by 15% in 2012, as compared to the previous year
- D. ArchiSurance has a requirement to increase legal services premium by 15% in 2012

#### Correct Answer: C