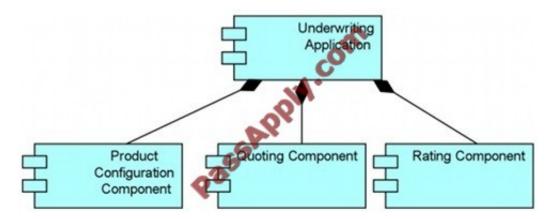

#### **QUESTION 4**

Consider the following diagram:

What does the diagram express about the structure of the Underwriting Application?

A. The Underwriting Application groups together a number of modules that are either free- standing or part of other applications

- B. The Underwriting Application is composed of three application components
- C. The Underwriting Application invokes three other modules
- D. The Underwriting Application performs three functions

#### Correct Answer: B