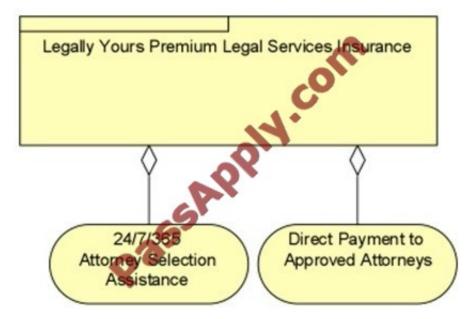

#### **QUESTION 5**

The Legally Yours division of ArchiSurance has introduced a new product described in the following diagram:

Based on the diagram, what can we tell about the Legally Yours Premium Legal Services Insurance product?

- A. It is delivered by two separate departments
- B. It has two separate structural components
- C. It includes two distinct services
- D. It offers specific services that are not included with any other product

Correct Answer: C

OG0-021 PDF Dumps

OG0-021 VCE Dumps

OG0-021 Braindumps

To Read the Whole Q&As, please purchase the Complete Version from Our website.